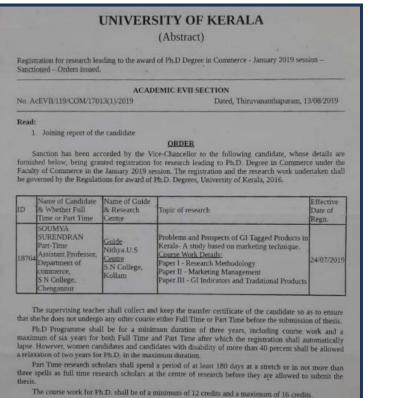

#### 1. More Faculties Registered for PhD

All courses prescribed for Ph.D course work shall be in conformity with the credit hour instructional requirements and shall specify content, instructional and assessment methods duly approved by Academic Committee of CSS in the University.