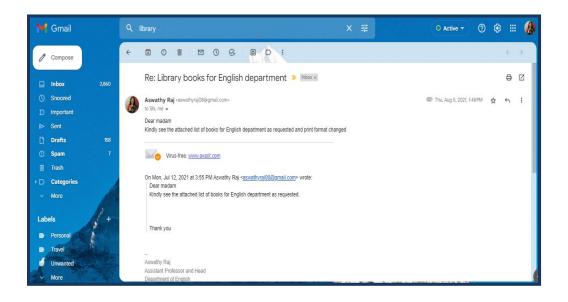

മാ <sub>കിത്തരണമെന്ന്</sub> താല്പര്യപ്പെടുന്നു. ഹോസ്റ്റലിലെ ടോയ്ലറ്റുകളിലെ ക്ലോസെറ്റുകൾ ജീർണ്ണ <sub>മാസ്ഥയി</sub>ലാണ്. അത് മാറ്റി പുതിയവ നിർമ്മിച്ചു നൽകണമെന്ന് താല്പരുപ്പെടുന്നു. ഹോസ്റ്റ <sub>ലിലെ</sub> കുട്ടികൾക്ക് അവരുടെ ടെക്സ്റ്റ് ബുക്കുകളും ഡ്രസ്സുകളും സൂക്ഷിക്കാൻ ഒരു ഷെൽഫ് <sub>സംവിധാനം</sub> ഹോസ്റ്റൽ റൂമുകളിൽ ഇല്ല. ആയതിനാൽ എല്ലാ മുറികളിലും ഷെൽഫുകൾ സ്ഥാപി കാനുള്ള നടപടികൾ സ്വീകരിക്കണമെന്ന് താല്പര്യപ്പെടുന്നു. ഹോസ്റ്റലിന് ഒരു വിറകുപുരയും <sub>പിഡ്</sub>ജും വേസ്റ്റ് നിക്ഷേപിക്കാൻ ഒരു ബയോഗ്യാസ് പ്ലാന്റും അത്യാവശ്യമാണ്. ഇതിനുള്ള സൗക ുങ്ങൾ ചെയ്തുത തരുന്നതിനുള്ള നടപടികൾ സ്വീകരിക്കണമെന്ന് താല്പര്യപ്പെടുന്നു. പ്രസ്തൂത കാര്യങ്ങൾ നടപ്പിലാക്കുന്നതിന് വേണ്ട സത്വരനടപ്പടികൾ സ്വീകരിക്കണമെന്ന് അഭ്യർത്ഥിക്കുന്നു. എന്ന് വിശ്വസ്തതയോടെ പ്രിൻസിപ്പാൾ

3. Screen picture of the mail requesting library books



### 2021-22

1. Xerox copy of the cheque for fund transfer to the subscription of INFLIBNET in college library

| saxe fan lêthês<br>BANK<br>ar Issung Banch |                                        | оримич                                                                  |                                                        |  |
|--------------------------------------------|----------------------------------------|-------------------------------------------------------------------------|--------------------------------------------------------|--|
| ÔL Ô                                       |                                        |                                                                         | 1924 à Red - 5                                         |  |
| LACADETT OF SCIENC