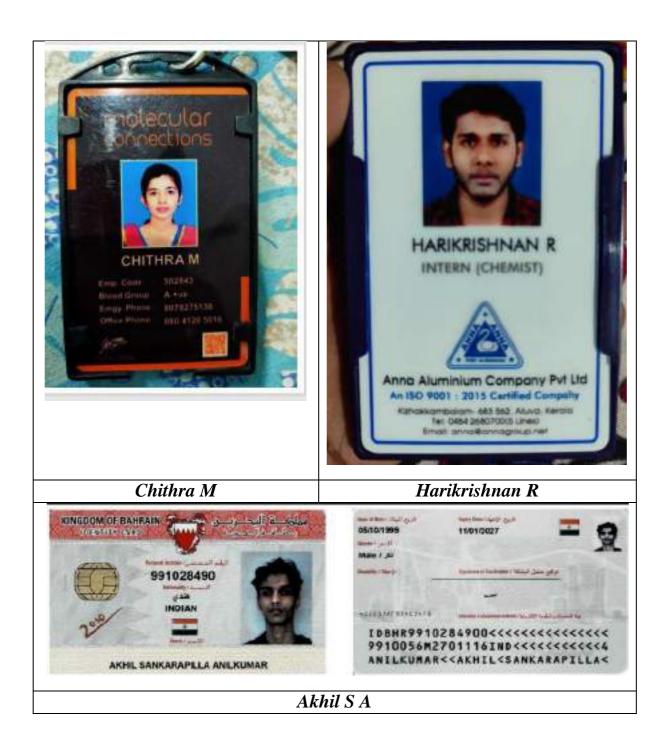

|           | Akhil Sankarapilla           |                    |     |             |
|-----------|------------------------------|--------------------|-----|-------------|
|           | Anilkumar,                   |                    |     |             |
|           | Kurathiyadan vilayil         |                    |     |             |
|           | komalloor p.o<br>chunakkara  |                    |     |             |
| 2019-     |                              | Mohamed Ahmed Amin |     |             |
| 2019-2020 | Alappuzha<br>pin:690505      | Alkhaja            | INR | 4,68,879.32 |
| 2020      | pm:090505                    | Аткпаја            |     | 4,00,079.32 |
|           |                              |                    |     |             |
|           |                              |                    |     |             |
|           |                              |                    |     |             |
|           |                              |                    |     |             |
|           |                              |                    |     |             |
|           |                              |                    |     |             |
|           | Jithu R Rajeev,              |                    |     |             |
|           | Palavilakizhakkathil         |                    |     |             |
|           | ,Perooorkarazhma             |                    |     |             |
| 2019-     | Charummood p o               | Bregadier Meg &    |     |             |
| 2020      |                              | Centre, Banglore   | INR | 6,60,000.00 |
|           |                              |                    |     |             |
|           |                              |                    |     |             |
|           |                              |                    |     |             |
|           |                              |                    |     |             |
|           | Kesu K                       |                    |     |             |
|           | Kesu K<br>Shaji,Kanakavilaso |                    |     |             |
|           | m, Paranthal P O             |                    |     |             |
|           | Pandalam                     |                    |     |             |
| 2019-     | Pathanamthitta,              | Mohamed Ahmed Amin |     |             |
| 201)-     | Kerala                       | Alkhaja            | INR | 4,80,000.00 |
|           |                              |                    |     | .,,         |