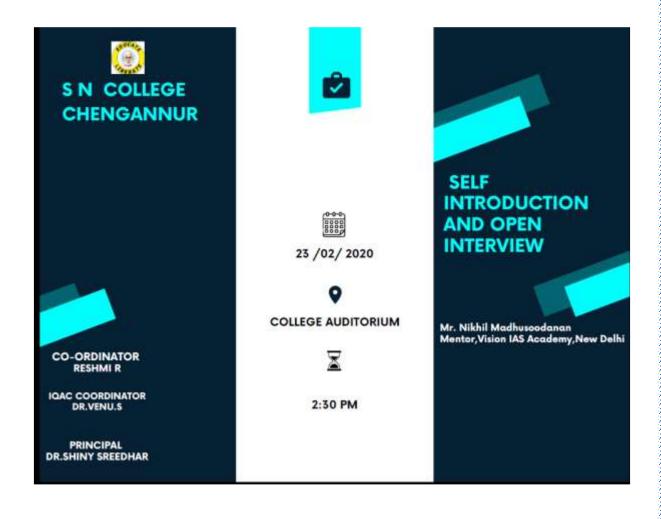

13. Socialization Techniques
- 14. Change Management





Alex Mathew presenting on Career Counselling

### SREE NARAYANA COLLEGE, CHENGANNUR CAREER GUIDANCE AND PLACEMENT CELL Report 2019-2020

#### 1. A talk on Self Introduction and Open Interview

Mr. Nikhil Madhusoodhanan began his talk at 2:30pm by discussing the importance of self-introduction. He said that a good self-introduction can help you make a positive impression and set the tone for an interview. He also talked about the different elements of a good self-introduction, Mr. Madhusoodhanan then went on to discuss the importance of open interviews. He said that open interviews are a great opportunity to learn more about a company and the position you are applying for. He also talked about how to prepare for an open interview,



Smt. Soumya Surendran welcomed the audience to the talk and thanked Mr. Nikhil Madhusoodhanan for his insightful presentation. She said that the topic of selfintroduction and open interview is very important, especially for students who are graduating or looking for a job. Smt. Mini.L gave a vote of thanks to Mr. Nikhil Madhusoodhanan, Smt. Soumya Surendran, and the organizing committee for the talk. In addition to the topics mentioned above, Mr. Madhusoodhanan also discussed the importance of being confident, being prepared, and being yourself during a selfintroduction or open interview. He gave the audience practical tips on how to do these things, and he encouraged them to practice their self-introductions and open interviews before they go on an interview.



#### **Details of Resour