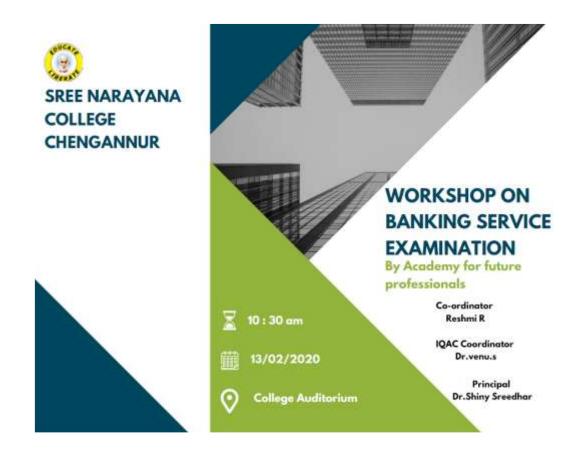

## **Programme II**

Career Guidance Cell of Sree Narayana College, Chengannur organized an invited talk based on the topic 'How to apply and prepare for central Govt Jobs, opportunities and scope of Central Govt Jobs' on 16th January 2023. The programme commenced with the welcome speech by Smt. Sincy B (Co-ordinator, Asst. Professor of Mathematics). The presidential address was delivered by the Principal Dr. Shereen K. The first interactive session was handled by Sri. Nipun Martin Roy, Centre Head, Wissen International HR Academy', Kochi, on the topic 'Transforming HR Professionals'. 'Wissen International HR Academy' is one of the best Human Resource training institutes in India and has branches in abroad. Sri. Nipun Martin Roy explained the importance of communication skill and problem solving skill to become a Human Resource Professional and various job opportunities of HR Professionals in India and abroad. He also gave proper guidance in doing govt. approved HR certification course such as CGHR (Certified Generalist in Human Resource) course to become HR Professionals.. The programme was concluded with the vote of thanks by IM. Sc. Chemistry student, Kum. Praveena U. The interactive session revealed that most of the students were interested in the area of becoming HR Professionals.

## Webinar

"How to apply and prepare for central Govt.Jobs ,Opportunities and Scope of Central Govt Jobs"

## 16 JANUARY 2023

TIME : 2.30PM - 3.30PM

VENUE : COLLEGE AUDITORIUM

ALL ARE INVITED

Co-ordinator Smt.Sincy B IQAC Co-ordinator Dr.Smitha Sasidharan

9

Principal Dr.Sherren K