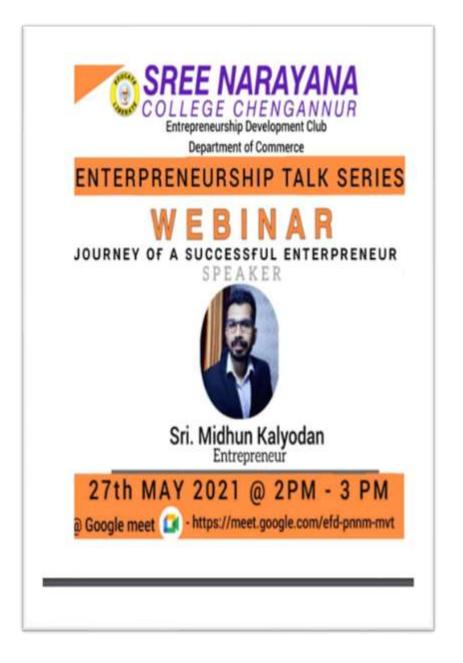

## **Programme I**

Career Guidance Cell of Sree Narayana College, Chengannur organized a DWMS registration for students on 22<sup>nd</sup> December 2022.DWMS is digital work force management system. It is a platform where the students can register their profile including their education and job interests that help to get the job easily.It is the Government initiated project .the project named as "CONNECT CAREER TO CAMPUS". The programme commenced with the welcome speech by Smt. Aswathy Raj (NSS Programming Officer, Asst. Professor of English). The presidential address was delivered by the Principal Dr. Shereen K. The registration session was handled by Smt. Sincy. B (Co-ordinator Connect Career to Campus).

#### **Details of Resource Person**

- Smt.Sincy.B
- Assistant professor
- Head of Department of Mathematics
- Career Guidence and Placement Cell Coordinator
- DWMS Project Coordinator of
  - Sree Narayana College Chengannur.
- Joined S N College Nattika as assistant professor in 2019
- ➤ Completed MSc in 2012
- Worked in SN College Kollam, Mahaguru Institute of Technology Alapuzha, College of Engineering Perumon, Govt.Polytechnic Ezhukone as Lecturer.
- ➤ Mail id : <u>sincy.sayi@gmail.com</u>

2

Mob : 9496112665

Smt. Sincy. B delivering an introductory speech on DWMS registration and its importance for career development on 22<sup>nd</sup> December, 2022