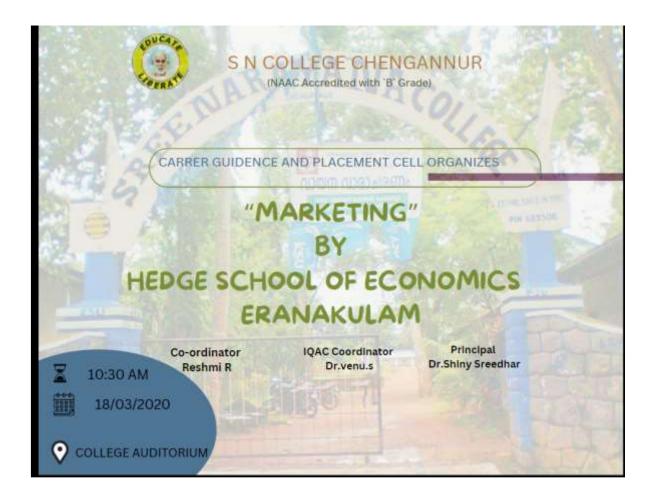

## SREE NARAYANA COLLEGE, CHENGANNUR CAREER GUIDANCE CELL 2022-2023

The 'Career Guidance Cell' in our college organized various programmes such as seminars, invited talks, orientation programmes, educational expo etc in last year for our students. The main objective of 'Career Guidance Cell' is to convey proper guidance and learning opportunities to our students. The 'Career Guidance Cell' affords sufficient openings for our students for building up their bright future and to improve their soft skills.