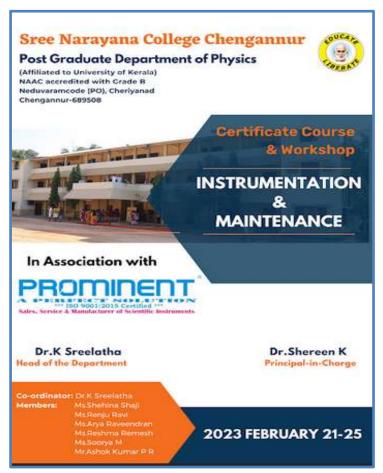

# SREE NARAYANA COLLEGE CHENGANNUR Alappuzha, Kerala

Affiliated to University of Kerala NAAC Accredited with 'B' Grade

REF NARAYANA COLI EGE CHENGA

www.sncchengannur.ac.in

sncchengannur@gmail.com