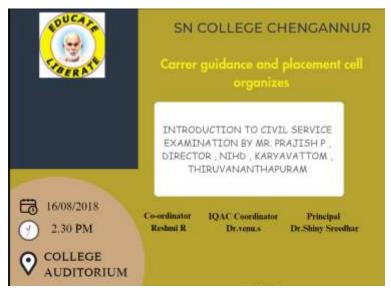

## SREE NARAYANA COLEGE CHENGANNUR CARRER GUIDENCE CELL

# NOTICE

DWMS registration process is scheduled in the college auditorium at 10.30 amon 22<sup>nd</sup> December 2022. All teachers and students requested to attend without fail

Chengannut

20/12/22

Co-ordinator

Smit Sincy B

P Principal

Dr Shereen K

- Department of Physics
- Department of Chemistry
- Department of Mathematics
- Department of Economics
- Department of Commerce

Signature Name of the student Department Arrop i Dert 3HRA Navanceth's Das FIDITHVA SHANKAR Amesh Mohan 11 Abin A Gauga Lehshni G 92 Chepika P 140 Sancher - S Mair 11 totherme Vielhumal 11 11 Lekshmi Lehstini R \*\* Akhila B Termas Teens Yohannan 11 Surger letshini Vishnu . C Nidhin S. Hadhu 2nd MA Economics Ana 4 Analy Churchen these 3rd BA. Eronomics Scouthy Givesh 1st MA Economics Athul Portbeesh Kant 17 Recipith R and BA Economica Anu.R 2nd B.A. ELODOMICS Mala AKSHARA M Stonitz 11 Steneya. Saji anna Total MD 22 - 11 Jugath Jyothi R \*\* 11 Saranya m BSC Physics 2 men Lat Jona-s BA Economiss The Meeta Meera s-pillon A A Delma. Mathew Changa - Chowini Bac physics Gopta Unit BA Economics Saidekishmi B Althyan w Mar Mouth Abhyidh Alay