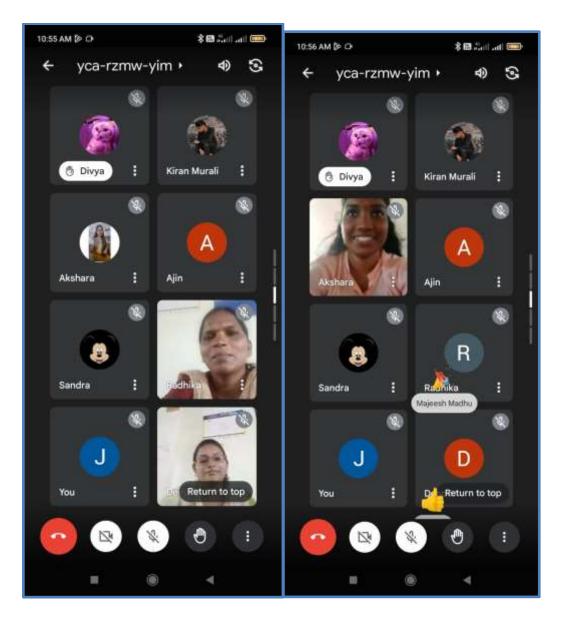

## **Programme I**

Career Guidance Cell of Sree Narayana College, Chengannur organized a DWMS registration for students on 22<sup>nd</sup> December 2022.DWMS is digital work force management system. It is a platform where the students can register their profile including their education and job interests that help to get the job easily.It is the Government initiated project .the project named as "CONNECT CAREER TO CAMPUS". The programme commenced with the welcome speech by Smt. Aswathy Raj (NSS Programming Officer, Asst. Professor of English). The presidential address was delivered by the Principal Dr. Shereen K. The registration session was handled by Smt. Sincy. B (Co-ordinator Connect Career to Campus).

2

Mob : 9496112665

Smt. Sincy. B delivering an introductory speech on DWMS registration and its importance for career development on 22<sup>nd</sup> December, 2022