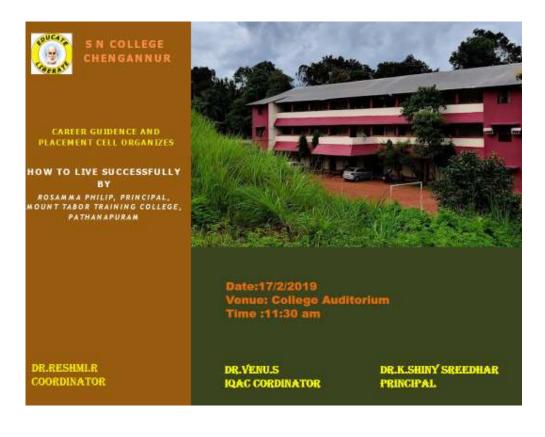

reparation Courses
- Conducting Skill Developmentcourses
- Delivering inspirational talks for students

#### Activities through Media

Giving livecounselling programmes through Dooradarsan as well as in other T.V channels

- > Publishing articles on Children, Parenting, Women Development and Education
- > Participating in Discussions in various TV channels & All India Radio
- Published Stories and Poems in Magazines.

#### **Honours and Awards**

Best Innovative Practice Award by NCERT

Best Paper Presenter award by NCERT

- University Union Councillor, 1988,1990
- College Union Chair person,1989
- Mahatma Gandhi University Union Chairperson, 1991
- > Dr.P C Alexander Endowment Award for the best elocutionist of Kerala
- Best outgoing Student of BCM College,Kottayam

#### Visits Abroad





D Data STREE NARAVANA COLLEGE CHENGANNE CAREER GOLDANCE AND PLACEMENT CHIL Name of the prestamme - How to live successfully Time ! 11:50 am Alance of student selato Department Signature Anu Madhu 1. BSC Physics T.K. Karthik AnuMu 2. Blom Tarthy Dowethy I 3. Bcom Robith Jayan 4. BSC chemistry Sneeray R 5 Bse Physics red Midhile .P 6 MSC Chemity 7 Joji S. roy B.A Economico A. Ankhitha. 8 BSC Mathematics ANJANA RAJU MSC CHEMISTRY Anya G 10 BA Elanaming Adn. s 11 BSC Mathematics Donie Arya Baba 12 Msc Chemistry Haritha Harikuman 13. BSC Physics Midhun Moham 48 Blom Sere Leleshmis & 9 Bsc chemistry Apaina Premlal 16 Asing Sivatandan H BSC physics 18 Vishnu Priya Msc Chemisdry - 19 Anoup Ms BH Economics Aswaya 10 L Bse chemistry TA Unnimaya J BSC Physics

Range . BSC chemistury BSC physics Mie