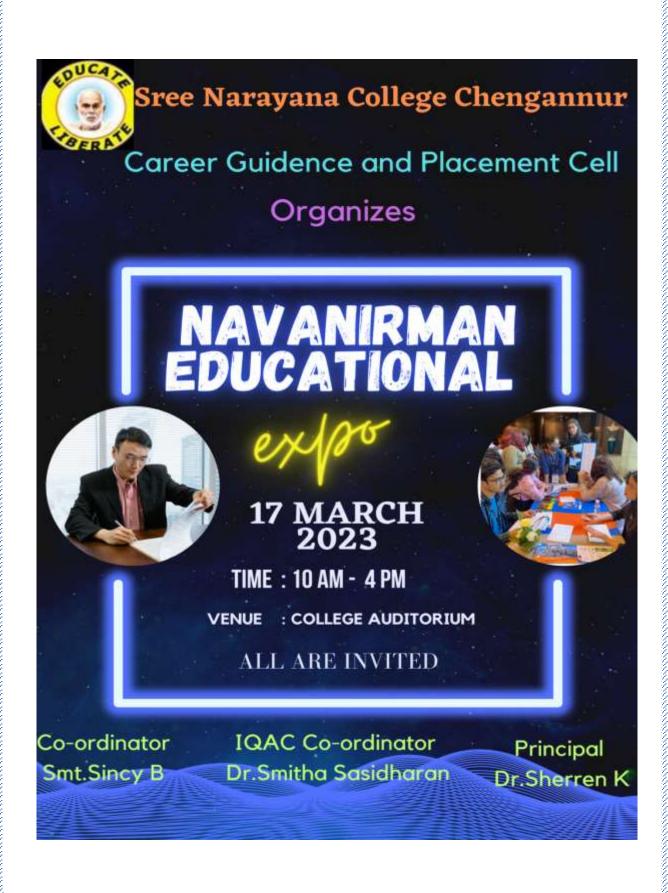

## SREE NARAYANA COLLEGE, CHENGANNUR CAREER GUIDANCE CELL 2022-2023

The 'Career Guidance Cell' in our college organized various programmes such as seminars, invited talks, orientation programmes, educational expo etc in last year for our students. The main objective of 'Career Guidance Cell' is to convey proper guidance and learning opportunities to our students. The 'Career Guidance Cell' affords sufficient openings for our students for building up their bright future and to improve their soft skills.