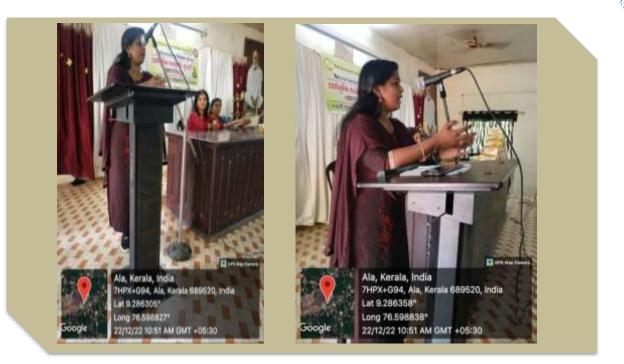

## **Programme I**

Career Guidance Cell of Sree Narayana College, Chengannur organized a DWMS registration for students on 22<sup>nd</sup> December 2022.DWMS is digital work force management system. It is a platform where the students can register their profile including their education and job interests that help to get the job easily.It is the Government initiated project .the project named as "CONNECT CAREER TO CAMPUS". The programme commenced with the welcome speech by Smt. Aswathy Raj (NSS Programming Officer, Asst. Professor of English). The presidential address was delivered by the Principal Dr. Shereen K. The registration session was handled by Smt. Sincy. B (Co-ordinator Connect Career to Campus).

2

Mob : 9496112665

Smt. Sincy. B delivering an introductory speech on DWMS registration and its importance for career development on 22<sup>nd</sup> December, 2022