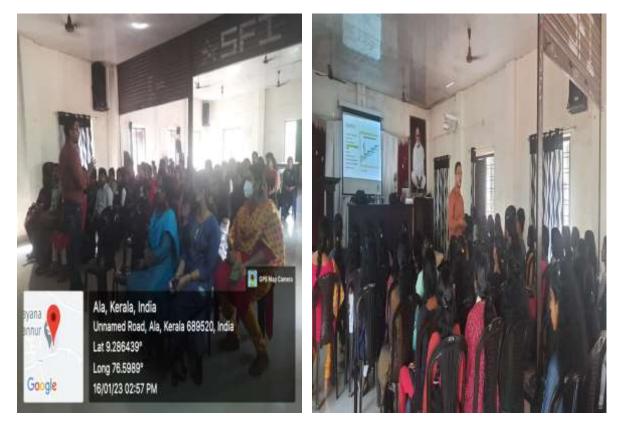

## **Programme II**

Career Guidance Cell of Sree Narayana College, Chengannur organized an invited talk based on the topic 'How to apply and prepare for central Govt Jobs, opportunities and scope of Central Govt Jobs' on 16th January 2023. The programme commenced with the welcome speech by Smt. Sincy B (Co-ordinator, Asst. Professor of Mathematics). The presidential address was delivered by the Principal Dr. Shereen K. The first interactive session was handled by Sri. Nipun Martin Roy, Centre Head, Wissen International HR Academy', Kochi, on the topic 'Transforming HR Professionals'. 'Wissen International HR Academy' is one of the best Human Resource training institutes in India and has branches in abroad. Sri. Nipun Martin Roy explained the importance of communication skill and problem solving skill to become a Human Resource Professional and various job opportunities of HR Professionals in India and abroad. He also gave proper guidance in doing govt. approved HR certification course such as CGHR (Certified Generalist in Human Resource) course to become HR Professionals.. The programme was concluded with the vote of thanks by IM. Sc. Chemistry student, Kum. Praveena U. The interactive session revealed that most of the students were interested in the area of becoming HR Professionals.

## NOTICE

An invited talk based on the topic 'How to apply and prepare for central Govt Jobs, opportunities and scope of Central Govt Jobs' is scheduled on 16th January 2023 in the college auditorium at 10.30 am.All teachers and students requested to attend without fail.