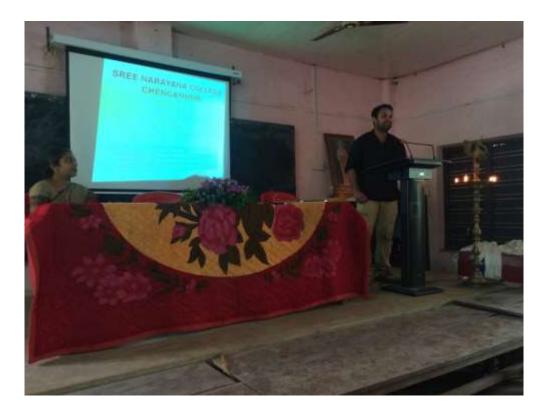

2

Mob : 9496112665

Smt. Sincy. B delivering an introductory speech on DWMS registration and its importance for career development on 22<sup>nd</sup> December, 2022