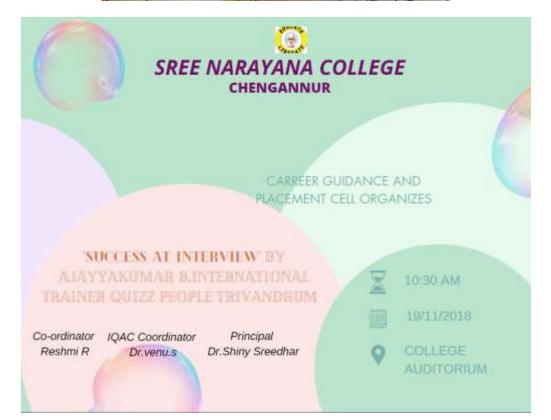

# NOTICE

DWMS registration process is scheduled in the college auditorium at 10.30 amon 22<sup>nd</sup> December 2022. All teachers and students requested to attend without fail

Chengannut

20/12/22

Co-ordinator