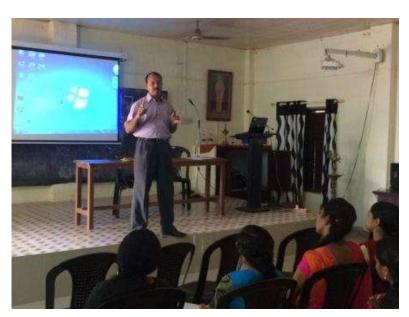

## **Programme II**

Career Guidance Cell of Sree Narayana College, Chengannur organized an invited talk based on the topic 'How to apply and prepare for central Govt Jobs, opportunities and scope of Central Govt Jobs' on 16th January 2023. The programme commenced with the welcome speech by Smt. Sincy B (Co-ordinator, Asst. Professor of Mathematics). The presidential address was delivered by the Principal Dr. Shereen K. The first interactive session was handled by Sri. Nipun Martin Roy, Centre Head, Wissen International HR Academy', Kochi, on the topic 'Transforming HR Professionals'. 'Wissen International HR Academy' is one of the best Human Resource training institutes in India and has branches in abroad. Sri. Nipun Martin Roy explained the importance of communication skill and problem solving skill to become a Human Resource Professional and various job opportunities of HR Professionals in India and abroad. He also gave proper guidance in doing govt. approved HR certification course such as CGHR (Certified Generalist in Human Resource) course to become HR Professionals.. The programme was concluded with the vote of thanks by IM. Sc. Chemistry student, Kum. Praveena U. The interactive session revealed that most of the students were interested in the area of becoming HR Professionals.

# Interactive session handled by Sri.Nipun Martin Roy, Centre Head, Wissen International HR Academy.

Sree Narayana College Chengannur

Career Guidence and Placement Cell Organizes