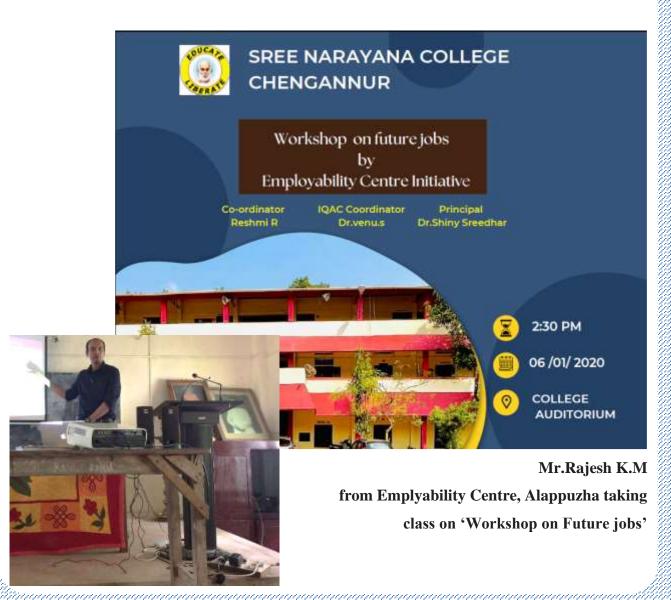

## **Programme I**

Career Guidance Cell of Sree Narayana College, Chengannur organized a DWMS registration for students on 22<sup>nd</sup> December 2022.DWMS is digital work force management system. It is a platform where the students can register their profile including their education and job interests that help to get the job easily.It is the Government initiated project .the project named as "CONNECT CAREER TO CAMPUS". The programme commenced with the welcome speech by Smt. Aswathy Raj (NSS Programming Officer, Asst. Professor of English). The presidential address was delivered by the Principal Dr. Shereen K. The registration session was handled by Smt. Sincy. B (Co-ordinator Connect Career to Campus).

2

Mob : 9496112665

Smt. Sincy. B delivering an introductory speech on DWMS registration and its importance for career development on 22<sup>nd</sup> December, 2022