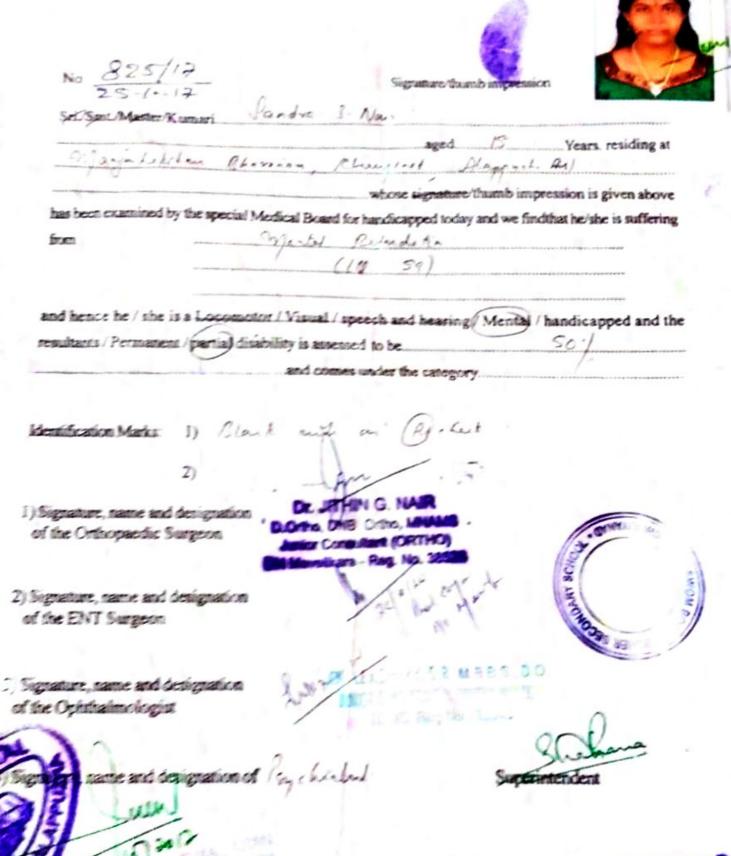

#### **Supporting documents for Key Indicator 2.1.2**

- Certificate from Principal regarding admission to reservation category
- Seat Matrix
- Summary sheet
- Prospectus
- Category wise list of enrolled students
- Additional Information regarding Divyanjan