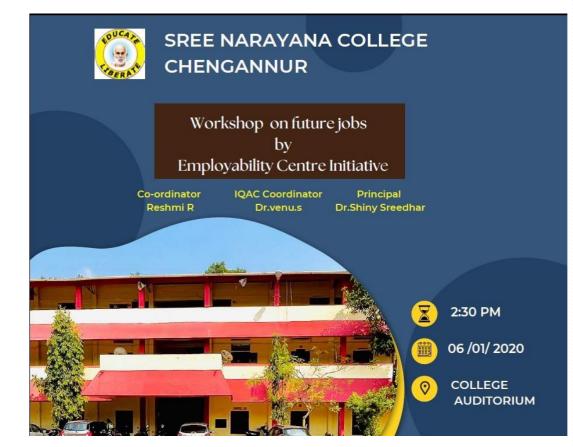

/u>                |  |
|                                    | Dispetiti S2/1                          | Cauamy Ac                                   |                         |  |
|                                    | (in). 4                                 | Bewochen met B.                             |                         |  |
|                                    | and | 2. ad's                                     |                         |  |
| 100                                | 198 150 000                             | ana. 2. shi                                 | 21                      |  |
|                                    |                                         | 2.2.13149921                                |                         |  |

## 4. Workshop on Future jobs



CLASSMATE Date \_ Page \_ SREE NARAJANA COLLEGE CHENGANNUR CAREER GUIDANCE AND PLACEMENT CELL programme - Workshop on Future Jobs. Name of 6 01 2020 (Time: 2:30 pm Date 1 Lignature class (sem Name of Student SENO Abhén Bhe April Blom M& chomistry Change Mandhana kk Mary Paulin 5 MSc Chemistry plain 3. Ble chemistery Shul Spree Leleshne San 40 Cannan Blom 5 kannan R Thomas Thomas keeliakose BSC physics 6. MSC chemstry Anjana Smil Any 7 Gopilea PS Mse physics 8 Ton 9 Bre Physics Tini chandran bapty from 10 Araphy . S Amelle BSC Physics Amrutha . S 11 Vijaegalebstimi G BA Economy 12 Lekshman M.DT ekshin MSC chemistay 13 N.Sc Physics Anjali S Thial 14 BSC Physics 15 Aswin Singation Samy wha Nese Physics Samyuletha Surresh 16 By Economics Adutica. 17 Rrom Sayusya by agay nelle Alse chemistury