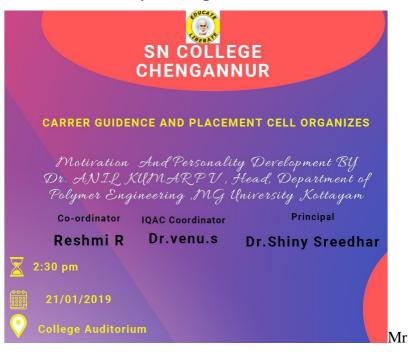

|                   |
|                                          |                   |                  |                   |
|                                          |                   |                  | 1                 |
|                                          | and the factor    | a ser in f       |                   |
|                                          |                   |                  |                   |
|                                          |                   |                  | the states        |
| 1. 1. 1. 1. 1. 1. 1. 1. 1. 1. 1. 1. 1. 1 | and and           |                  | -                 |
| · · · · · · · · · · · · · · · · · · ·    |                   |                  |                   |

#### 2. Motivation and Personality Development



| and the second second         | A Gostoma                            | 13              |
|-------------------------------|--------------------------------------|-----------------|
| SREE NARAYANA                 | CONFERE CHENGENNU                    | DR              |
|                               |                                      |                 |
| CHREER GUIDA                  | NCE AND PLACEMENT                    | CELL            |
| Name of the programme !- M    | ativation and Peasona                | bly development |
|                               |                                      | ~ _             |
| Dalé + Aloitzola Ti           | ne ? 2:30 pm.                        |                 |
|                               |