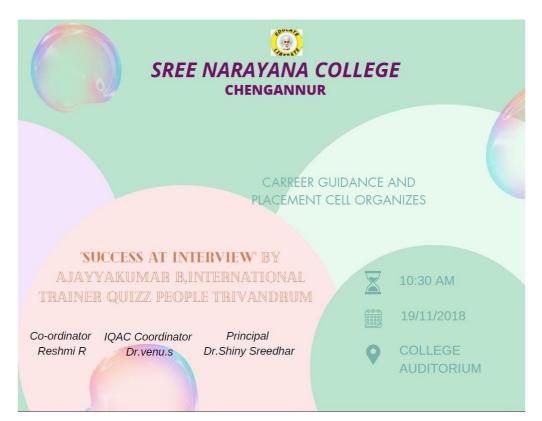

n B.A. Economics Brom 2. posha. R and a BSC Physics Ameutha S Antha 3. Mgc Chemista 4 CREEDMA. CT budly L. Revolty Rajan B.Com 5. 6 Villay & Hoistran BA Economics Alchash Gopan B.Com 7. 8 Shiji Johnson Br physics Mean Negha Mohanan Blom 9 Suttonya Suthabian Mae chanistary 10 Beathy Swathy Sarthash BSC Physics 11 Thule Athyla. P Boom 12 MSc chemistry Thing. 13 . Midhuna ES mel MSC chemistry 14 Sneha Bio Sconomic 15 ARy 2 Agga Sucest Bar 100m 16 Vignosh .V Bre Physic ture 17 Aniu Lithaman Mse chaniston Anna. 18 Anna Fadina BCom ASWIN B 19 anus Msc chemistry Maneesh. A 20 Reshma Reshma.s BA Francoics Sanjay britmans MSe Chemistry INCIPAL 22 SREE NARAYANA COLLEGE (

63

# SREE NARAYANA COLLEGE, CHENGANNUR

## **ANNUAL REPORT OF CAREER GUIDANCE CELL 2018-2019**

#### 1. "Success At Interview"



CLASSMAL Date . SREE NORAYANA COLLEGE CHENGANNUR 2018-19 CARFER GUIDANCE AMP PLACEMENT CELL Name of the programme ! Success at Inligview Dale - 19/11/2018 (Ime :- 10:30 aum) -Lignature Class Sum Name of student SUNO Bhe chemistruy Reshma. R. 1. ent Aswin, K.A. Bse Chemistry 2 Lekshma V Mse Physics 3 MSC Physics Archana Araceind 4. MSC Physics Ance Perabash Achari 5 Shine Sebastian B.A Geonomics 6 Megha Mohanan 7. B.Com BSC Physics Rahul. R 8. Adwaith Bodha P. B.A Economics Anu Madhu Bec Physics

Date \_\_\_\_ Page \_\_\_ 8dy B& chemistry 000ja - S. ... 11 Sque labotuni MSc Physics Sreelekshmi A 12 Lekshnie B-S.C. Chemistry 13 Lekshmi. M Son MSc chemistry 14. Ashni Subhash SB B.S.C physics 15. Sumaya. J B.A Geonomics Karun. B 16 B-com the Kannan R. 17. med not 18, MANEESHA MSC chemit 9 MA