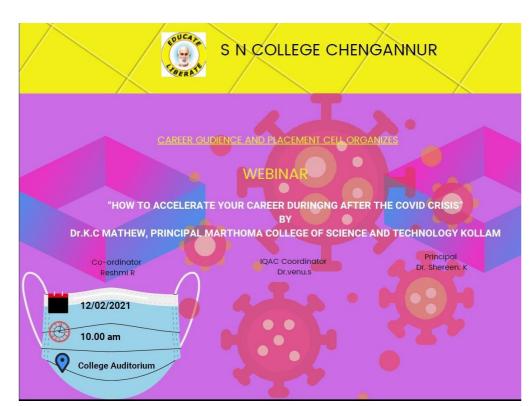

### **Programme II**

'How to apply and prepare for central Govt Jobs, opportunities and scope of Central Govt Jobs'

Sree Narayana College Chengannur

Career Guidence and Placement Cell

Organizes

## Webinar

"How to apply and prepare for central Govt.Jobs ,Opportunities and Scope of Central Govt Jobs"

### 16 JANUARY 2023

TIME : 2.30PM - 3.30PM

VENUE : COLLEGE AUDITORIUM

ALL ARE INVITED

Co-ordinator Smt.Sincy B

BERA

IQAC Co-ordinator Dr.Smitha Sasidharan

6