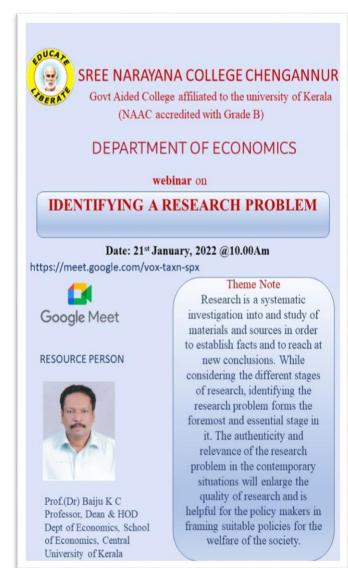

### **Programme II**

'How to apply and prepare for central Govt Jobs, opportunities and scope of Central Govt Jobs'

Sree Narayana College Chengannur

Career Guidence and Placement Cell

Organizes

## Webinar

"How to apply and prepare for central Govt.Jobs ,Opportunities and Scope of Central Govt Jobs"

### 16 JANUARY 2023

TIME : 2.30PM - 3.30PM

VENUE : COLLEGE AUDITORIUM

ALL ARE INVITED

Co-ordinator Smt.Sincy B

BERA

IQAC Co-ordinator Dr.Smitha Sasidharan

6