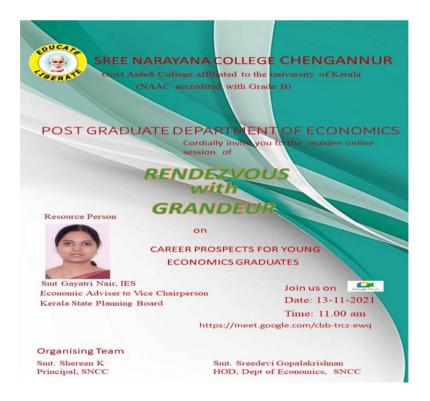

# 4. One Day Online Session on "CAREER PROSPECTS FOR YOUNG ECONOMICS GRADUATES", 13th November, 2021.

The Dept. of economics, Sree Narayana College, Chengannur had organized a new academic initiative, a seminar series, RENDEZVOUS with GRANDEUR" on 13<sup>th</sup> November, 2021. It is a French word and the English meaning of it is 'Meet the Masters". As part of it, the department had conducted a maiden online session on "Career Prospects for Young Economics Graduates", on 13 November, 2021 at 11.00 AM- 12.00 PM. A total of 52 graduate and post graduate students were participating in the program.

At the very outset, the HOD madam was welcome to all the participants into the program. Further the Resource person, Smt. Gayathri Nair, IES officially inaugurated the seminar series, RENDEZVOUS with GRANDEUR and made a session on "Career Prospects for Young Economics Graduates". Her presentation was mainly concentrated on the career advancement of the students in the Economics discipline which includes career motives, importance of economics, Applying principles of economics etc. She discussed the importance of the application of economics in all spheres of life aspects of the people especially with regard to COVID 19 and sports. She discussed five important points for meaningful learning namely, conceptual clarity, reading newspapers with better understanding, data analysis for ensuring authenticity, improving communication skill and hard work for success. After the presentation, there were interactive sessions with the participants where the students clarified their education and job related doubts to the resource person. Finally the program ended with the vote of thanks to all the participants.