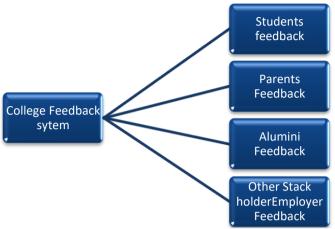

## 1.4 FEEDBACK SYSTEM

1.4.1 Institution obtains feedback on the academic performance and ambience of the institution from various stakeholders, such as Students, Teachers, Employers, Alumni etc. and action taken report on the feedback is made available on institutional website

## 4. Feedback system

Objective of the comprehensive feedback system mechanism is to achieve quality enhancement. The comprehensive feedback involve collection of feedback from all stake holders, which helps in monitoring academic content processes there by achieving quality substance and progressively quality enhancement. The college has 3 phase of feedback mechanism in placed

- 1. Feedback collection
- 2. Feedback Analysis
- 3. Action taken in Feedback

Feedback Collection

The Feedback collection will carry out in different level, the first level in college level feedback mainly college alumni and public suggestion is formally taken through alumni meeting and public suggestion raised in the public integration meeting held in the colleges. Their suggestions in to consideration for the overall development of the institution. The second level of feedback collection in the college department level, mainly academic and teaching. The department assigned tutors will collect the feedback from students about academics. This feedback wills discussed in department staff meeting if it found related to the college council same will be directed to the college council to notify. The third level of feedback collection in student level. General and class wise PTA meeting held regularly to facilitate interaction with parents and provide the form for collect the parents and provide the forum for collect the parent's feedback on the curriculum. In these meetings suggestions were given about the need for inculcation of certain skill and they are enthusiastically implemented. Suggestion and comments given by the parents are also taken in to account for future development