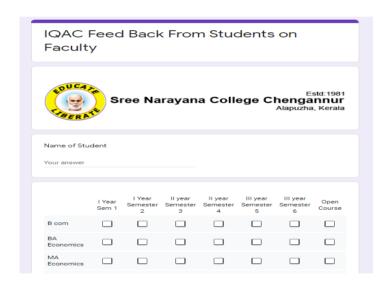

#### 7. Feed Back Collection

The different feedback form has been place in the Google form format and shared to students, alumni's, The same has been filled and send by responders through same form and response will called in Google data base with time stamp.

Categories of Feedback collection

- 1. Student feedback on Faculty
- 2. Students feedback on Syllabus
- 3. Parents feedback on colleges

#### 4. Alumni feedback on college

Al these four category feedback will collect separately in different Google forms and response will saved in college feedback system

The feedback survey try to capture flowing categories, each year of the students, each UG program, each PG program, and each department level .It also covered the gender based considerations

Screen Picture of feedback from placed for survey