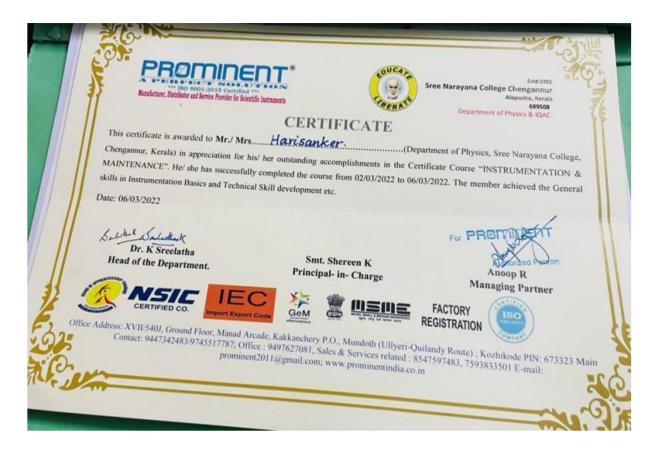

#### 5. Certificate course on Instrumentation and Maintenance

PG department of Physics in association with IQAC conducted the certificate course in association with Prominent Group (ISO Certified Company), Kozhikode from 2/03/2022 to 6/03/2022. The name of the certificate course was Instrumentation & Maintenance. The main objective of the course was handling and maintenance of electrical and electronics instrumentation in Physics UG and PG laboratories and to develop general skill in Instrumentation basics & Technical skill developments. Final year UG and PG students in our

Department successfully completed the course and achieved very good skill in the instrumentation & maintenance in our lab. All the students received certificates for the same.