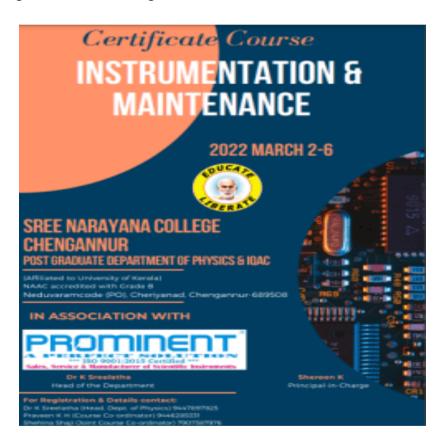

#### 5. Certificate course on Instrumentation and Maintenance

PG department of Physics in association with IQAC conducted the certificate course in association with Prominent Group (ISO Certified Company), Kozhikode from 2/03/2022 to 6/03/2022. The name of the certificate course was Instrumentation & Maintenance. The main objective of the course was handling and maintenance of electrical and electronics instrumentation in Physics UG and PG laboratories and to develop general skill in Instrumentation basics & Technical skill developments. Final year UG and PG students in our

Department successfully completed the course and achieved very good skill in the instrumentation & maintenance in our lab. All the students received certificates for the same.