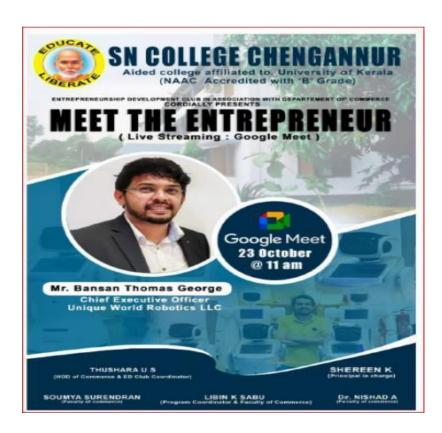

## 2. Meet an Entrepreneur (Dept. of Commerce 2021-2022)

Department of commerce in association with entrepreneurship club organized "meet the entrepreneur a talk handled by Mr.Bansan Tomas George(CEO,Unique World Robotics LLC )on 23 October 2021