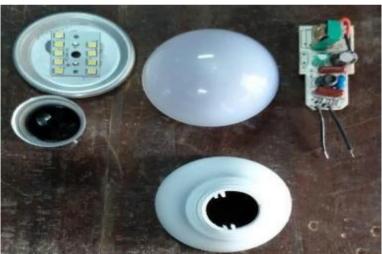

## 3. Entrepreneurship Program Conducted

Entrepreneurship Program on "Assembling of LED sources for waste management and energy consumption reduction" Jointly Conducted by Post graduate department of Physics, Science forum and IQAC for third year students in the month of January.