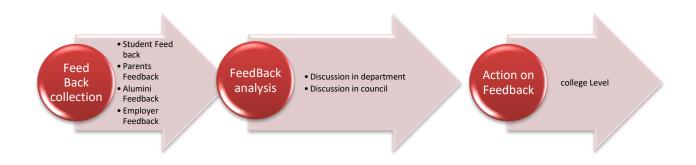

Categories of Feedback collection

- 1. Student feedback on Faculty
- 2. Students feedback on Syllabus
- 3. Parents feedback on colleges
- 4. Alumni feedback on college

Al these four category feedback will collect separately in different Google forms and response will saved in college feedback system