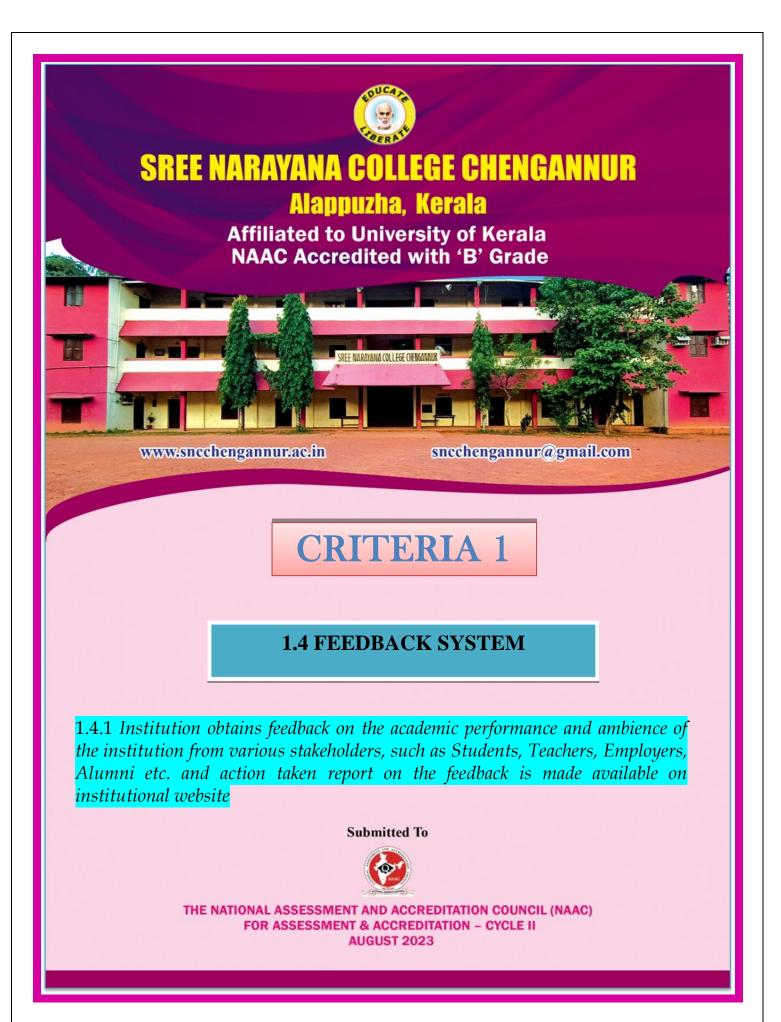

#### 3 Feedback system

Objective of the comprehensive feedback system mechanism is to achieve quality enhancement. The comprehensive feedback involve collection of feedback form al stake holder, which helps in monitoring academic content processes there by achieving quality substance and progressively quality enhancement. The college has 3 phase of feedback mechanism in placed

- 1. Feedback collection
- 2. Feedback Analysis
- 3. Action taken in Feedback

#### Feedback Collection

The Feedback collection will carry out in different level, the first level in college level feedback mainly college alumni and public suggestion is formally taken through alumni meeting and public suggestion raised in the public integration meeting held in the colleges. Their suggestions in to consideration for the overall development of the institution. The second level of feedback collection in the college department level, mainly academic and teaching. The department assigned tutors will collect the feedback from students about academics. This feedback wills discussed in department staff meeting if it found related to the college council same will be directed to the college council to notify. The third level of feedback collection in student level. General and class wise PTA meeting held regularly to facilitate interaction with parents and provide the form for collect the parents and provide the form for collect the parents and provide the form for collect the parents suggestions were given about the need for inculcation of

#### Feedback Analysis

The proposals regarding the analysis given by different committees and departments are discussed in council meet of the college a necessary action are taken. The opinion provided by the stakeholders were systematically categorized and grouped for further scrutiny and analysis. Based on the consolidated feedback, the IQAC initiated steps to address the issues raised from the various stakeholder and to sustain practices found beneficial

Action taken on feedback

- Based on the feedback action taken in the college level
- To improve the quality of academic ,make the details of the syllabus which is understandable to the students
- To arrange the additional discussion for the portion which found required improvement
- Identify the student who have the skill for specific area and support them
- Encouraging students to join government-sponsored initiative like walk with scholar, scholar support program
- Encourage students for inter college competition