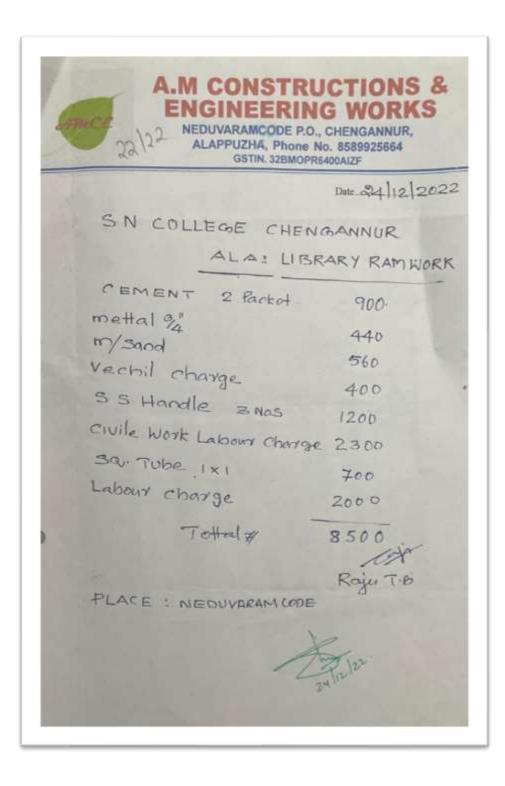

|       |              |        |  |  |
| _                           |           | 2                                                    | 2                                |      |      | 741   |              | 250004 |  |  |
|                             | & Conditi |                                                      | _                                | -    | 10   | TAL   |              |        |  |  |
| _                           | _         | ount in words :<br>4 particulars given above are tru | er and corr                      | rct. |      |       | and a        | Enery  |  |  |
| For h                       | 44        | (Supplier's name)                                    | -                                |      | SA   |       |              |        |  |  |

#### **RAMP**



## WASTE BIN

| GSTIN 32AE