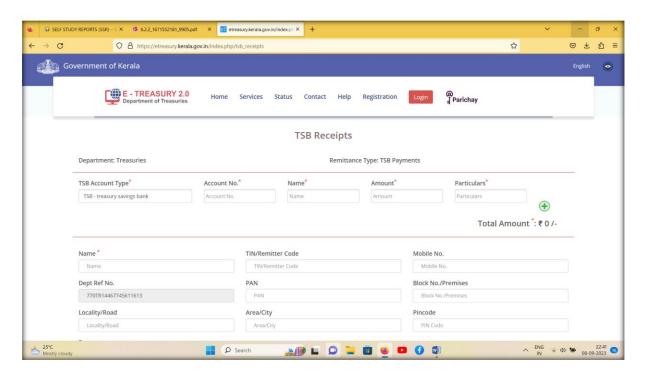

H 1000 GB 50 Mbps  0479-2962725 FTTH 1000 GB 50 Mbps  CUL  0479-2962727 FTTH 1000 GB 50 Mbps  CUL  0479-2962728 Fiber Value 100 Mbps  0479-2962729 FTTH 1000 GB 50 Mbps |  |

This certificate is issued for submitting to NAAC for the second cycle accreditation purpose.

Thanking You.

Yours Sincerely

P TIES .

DICHEQUE NUMBERDARE: Fourteen Thousand Four Hundred Sixty-



## ADMINISTRATIVE INFORMATIONS IN COLLEGE WEBSITE







# <u>LIBRARY SOFTWARE – GRANDHA 2.50</u>





#### *INFLIBNET*



#### **ERP SOFTWARE**



#### **MEDISEP**





# SCREEN SHOTS OF USER INTERFACES OF FINANCE AND ACCOUNTS: 2022-2023

- GAIN PF
- E-GRANTZ
- PFMS
- SPARK SOFTWARE
- BIMS
- E-TREASURY



# **GAIN PF**





## **E-GRANTZ**



### <u>PFMS</u>







# SPARK SOFTWARE







### **BIMS**



# **E-TREASURY**





# SCREEN SHOTS OF USER INTERFACES OF STUDENT ADMISSION AND SUPPORT: 2022-2023

- UNIVERSITY ADMISSION PORTAL
- GOOGLE CLASSROOMS AND YOUTUBE CHANNEL
- WHATSAPP & TELEGRAM GROUPS
- LIBRARY SOFTWARE -GRANDHA 2.50
- SCHOLARSHIP PORTAL
- ONLINE GRIEVANCE REDRESSAL SYSTEM
- QUESTION BANK AT COLLEGE WEBSITE



# **UNIVERSITY ADMISSION PORTAL**



# GOOGLE CLASSROOMS AND YOU TUBE CHANNEL









# **SCHOLARSHIP PORTAL**

காயல்:- 119242 கிடிகள் 31-10-2018 SREE NARAYANA COLLEGECHENGANNUR Alappuzha SREE NARAYANA COLLEGE, CHENGANNUR, ALAPPUZHA 689508

എക്സിക്യൂട്ടീവ് ഡയറക്ടർ കേരല്ര സാമൂഹ്യ സുരക്ഷ മിഷൻ തിരുവനന്തപുരം

സർ,

വിഷയം:- സ്നേഹപൂർവ്വം പദ്ധതി 2018-2019 അർഹരായ Upload ചെയ്ത വിദ്യാർത്ഥികളുടെ ലിസ്റ്റ് അയക്കുന്നത് - സംബന്ധിച്ച്

സൂചന:- സ.ഉ.(എംഎസ്) നമ്പർ 83/14/സാനീവ.തീയതി 10-10-2014.

സൂചന പ്രകാ