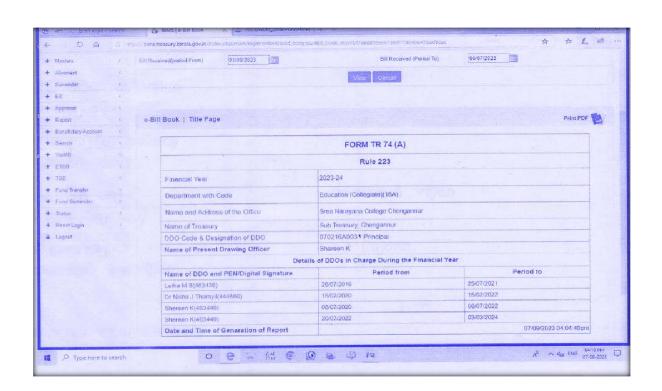

8 | 0479-2962724 FTTH 1000 GB 50 Mbps  0479-2962725 FTTH 1000 GB 50 Mbps  CUL  0479-2962727 FTTH 1000 GB 50 Mbps  CUL  0479-2962728 Fiber Value 100 Mbps  0479-2962729 FTTH 1000 GB 50 Mbps |  |

This certificate is issued for submitting to NAAC for the second cycle accreditation purpose.

Thanking You.

Yours Sincerely

P TIES .

DICHEQUE NUMBERDARE: Fourteen Thousand Four Hundred Sixty-



## ADMINISTRATIVE INFORMATIONS IN COLLEGE WEBSITE







# <u>LIBRARY SOFTWARE – GRANDHA 2.50</u>





#### *INFLIBNET*



#### **ERP SOFTWARE**



#### **MEDISEP**





# SCREEN SHOTS OF USER INTERFACES OF FINANCE AND ACCOUNTS: 2022-2023

- GAIN PF
- E-GRANTZ
- PFMS
- SPARK SOFTWARE
- BIMS
- E-TREASURY



# **GAIN PF**





## **E-GRANTZ**



### <u>PFMS</u>







# SPARK SOFTWARE







### **BIMS**



# **E-TREASURY**





# SCREEN SHOTS OF USER INTERFACES OF STUDENT ADMISSION AND SUPPORT: 2022-2023

- UNIVERSITY ADMISSION PORTAL
- GOOGLE CLASSROOMS AND YOUTUBE CHANNEL
- WHATSAPP & TELEGRAM GROUPS
- LIBRARY SOFTWARE -GRANDHA 2.50
- SCHOLARSHIP PORTAL
- ONLINE GRIEVANCE REDRESSAL SYSTEM
- QUESTION BANK AT COLLEGE WEBSITE



# **UNIVERSITY ADMISSION PORTAL**



# GOOGLE CLASSROOMS AND YOU TUBE CHANNEL









# **SCHOLARSHIP PORTAL**

காயல்:- 119242 கிடிகள் 31-10-2018 SREE NARAYANA COLLEGECHENGANNUR Alappuzha SREE NARAYANA COLLEGE, CHENGANNUR, ALAPPUZHA 689508

എക്സിക്യൂട്ടീവ് ഡയറക്ടർ കേരല്ര സാമൂഹ്യ സുരക്ഷ മിഷൻ തിരുവനന്തപുരം

സർ,

വിഷയം:- സ്നേഹപൂർവ്വം പദ്ധതി 2018-2019 അർഹരായ Upload ചെയ്ത വിദ്യാർത്ഥികളുടെ ലിസ്റ്റ് അയക്കുന്നത് - സംബന്ധിച്ച്

സൂചന:- സ.ഉ.(എംഎസ്) നമ്പർ 83/14/സാനീവ.തീയതി 10-