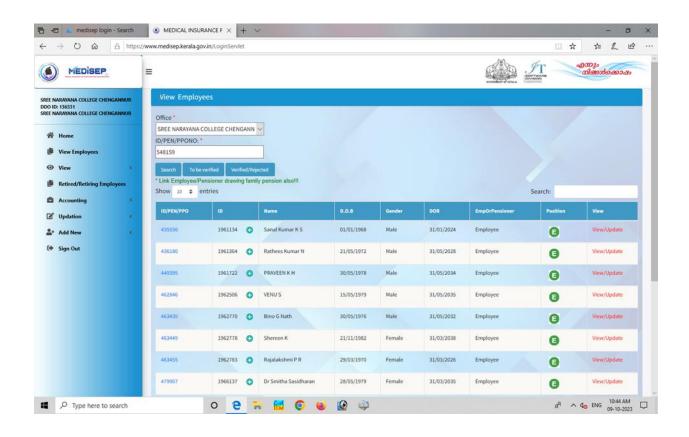

|  |
|              | 0479-2962724<br>0479-2962725<br>0479-2962727<br>0479-2962728 | 0479-2962724 FTTH 1000 G8 CUL  0479-2962725 FTTH 1000 G8 CUL  0479-2962727 FTTH 1000 G8 CUL  0479-2962728 Fiber Value  0479-2962729 FTTH 1000 G8 | 0479-2962724 FTTH 1000 GB 50 Mbps  0479-2962725 FTTH 1000 GB 50 Mbps  CUL  0479-2962727 FTTH 1000 GB 50 Mbps  CUL  0479-2962728 Fiber Value 100 Mbps  0479-2962729 FTTH 1000 GB 50 Mbps |  |

This certificate is issued for submitting to NAAC for the second cycle accreditation purpose.

Thanking You.

Yours Sincerely

P TIES .

DICHEQUE NUMBERDARE: Fourteen Thousand Four Hundred Sixty-



## ADMINISTRATIVE INFORMATIONS IN COLLEGE WEBSITE







# <u>LIBRARY SOFTWARE – GRANDHA 2.50</u>





#### *INFLIBNET*



#### **ERP SOFTWARE**



#### **MEDISEP**





# SCREEN SHOTS OF USER INTERFACES OF FINANCE AND ACCOUNTS: 2022-2023

- GAIN PF
- E-GRANTZ
- PFMS
- SPARK SOFTWARE
- BIMS
- E-TREASURY



# **GAIN PF**





## **E-GRANTZ**



### <u>PFMS</u>







# SPARK SOFTWARE







### **BIMS**



# **E-TREASURY**





# SCREEN SHOTS OF USER INTERFACES OF STUDENT ADMISSION AND SUPPORT: 2022-2023

- UNIVERSITY ADMISSION PORTAL
- GOOGLE CLASSROOMS AND YOUTUBE CHANNEL
- WHATSAPP & TELEGRAM GROUPS
- LIBRARY SOFTWARE -GRANDHA 2.50
- SCHOLARSHIP PORTAL
- ONLINE GRIEVANCE REDRESSAL SYSTEM
- QUESTION BANK AT COLLEGE WEBSITE



# **UNIVERSITY ADMISSION PORTAL**



# GOOGLE CLASSROOMS AND YOU TUBE CHANNEL









# **SCHOLARSHIP PORTAL**

காயல்:- 119242 கிடிகள் 31-10-2018 SREE NARAYANA COLLEGECHENGANNUR Alappuzha SREE NARAYANA COLLEGE, CHENGANNUR, ALAPP