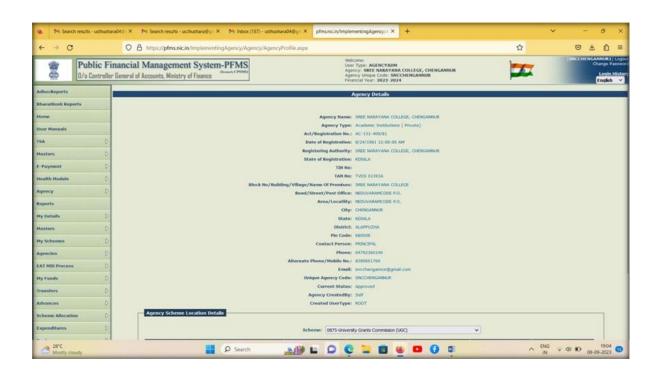

2728 Fiber Value  0479-2962729 FTTH 1000 G8 | 0479-2962724 FTTH 1000 GB 50 Mbps  0479-2962725 FTTH 1000 GB 50 Mbps  CUL  0479-2962727 FTTH 1000 GB 50 Mbps  CUL  0479-2962728 Fiber Value 100 Mbps  0479-2962729 FTTH 1000 GB 50 Mbps |  |

This certificate is issued for submitting to NAAC for the second cycle accreditation purpose.

Thanking You.

Yours Sincerely

P TIES .

DICHEQUE NUMBERDARE: Fourteen Thousand Four Hundred Sixty-



## ADMINISTRATIVE INFORMATIONS IN COLLEGE WEBSITE







# <u>LIBRARY SOFTWARE – GRANDHA 2.50</u>





#### *INFLIBNET*



#### **ERP SOFTWARE**



#### **MEDISEP**





# SCREEN SHOTS OF USER INTERFACES OF FINANCE AND ACCOUNTS: 2022-2023

- GAIN PF
- E-GRANTZ
- PFMS
- SPARK SOFTWARE
- BIMS
- E-TREASURY



# **GAIN PF**





## **E-GRANTZ**



### <u>PFMS</u>







# SPARK SOFTWARE







### **BIMS**



# **E-TREASURY**





# SCREEN SHOTS OF USER INTERFACES OF STUDENT ADMISSION AND SUPPORT: 2022-2023

- UNIVERSITY ADMISSION PORTAL
- GOOGLE CLASSROOMS AND YOUTUBE CHANNEL
- WHATSAPP & TELEGRAM GROUPS
- LIBRARY SOFTWARE -GRANDHA 2.50
- SCHOLARSHIP PORTAL
- ONLINE GRIEVANCE REDRESSAL SYSTEM
- QUESTION BANK AT COLLEGE WEBSITE



# **UNIVERSITY ADMISSION PORTAL**



# GOOGLE CLASSROOMS AND YOU TUBE CHANNEL









# **SCHOLARSHIP PORTAL**

காயல்:- 119242 கிடிகள் 31-10-2018 SREE NARAYANA COLLEGECHENGANNUR Alappuzha SREE NARAYANA COLLEGE, CHENGANNUR, ALAPPUZHA 689508

എക്സിക്യൂട്ടീവ് ഡയറക്ടർ കേരല്ര സാമൂഹ്യ സുരക്ഷ മിഷൻ തിരുവനന്തപുരം

സർ,

വിഷയം:- സ്നേഹപൂർവ്വം പദ്ധതി 2018-2019 അർഹരായ Upload ചെയ്ത വിദ്യാർത്ഥികളുടെ ലിസ്റ്റ് അയക്കുന്നത് - സംബന്ധിച്ച്

സൂചന