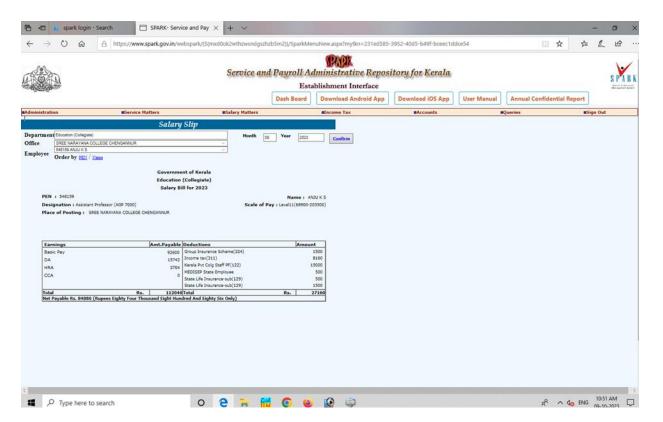

2729 FTTH 1000 G8 | 0479-2962724 FTTH 1000 GB 50 Mbps  0479-2962725 FTTH 1000 GB 50 Mbps  CUL  0479-2962727 FTTH 1000 GB 50 Mbps  CUL  0479-2962728 Fiber Value 100 Mbps  0479-2962729 FTTH 1000 GB 50 Mbps |  |

This certificate is issued for submitting to NAAC for the second cycle accreditation purpose.

Thanking You.

Yours Sincerely

P TIES .

DICHEQUE NUMBERDARE: Fourteen Thousand Four Hundred Sixty-



## ADMINISTRATIVE INFORMATIONS IN COLLEGE WEBSITE







# <u>LIBRARY SOFTWARE – GRANDHA 2.50</u>





#### *INFLIBNET*



#### **ERP SOFTWARE**



#### **MEDISEP**





# SCREEN SHOTS OF USER INTERFACES OF FINANCE AND ACCOUNTS: 2022-2023

- GAIN PF
- E-GRANTZ
- PFMS
- SPARK SOFTWARE
- BIMS
- E-TREASURY



# **GAIN PF**





## **E-GRANTZ**



### <u>PFMS</u>







# SPARK SOFTWARE







### **BIMS**



# **E-TREASURY**





# SCREEN SHOTS OF USER INTERFACES OF STUDENT ADMISSION AND SUPPORT: 2022-2023

- UNIVERSITY ADMISSION PORTAL
- GOOGLE CLASSROOMS AND YOUTUBE CHANNEL
- WHATSAPP & TELEGRAM GROUPS
- LIBRARY SOFTWARE -GRANDHA 2.50
- SCHOLARSHIP PORTAL
- ONLINE GRIEVANCE REDRESSAL SYSTEM
- QUESTION BANK AT COLLEGE WEBSITE



# **UNIVERSITY ADMISSION PORTAL**



# GOOGLE CLASSROOMS AND YOU TUBE CHANNEL









# **SCHOLARSHIP PORTAL**

காயல்:- 119242 கிடிகள் 31-10-2018 SREE NARAYANA COLLEGECHENGANNUR Alappuzha SREE NARAYANA COLLEGE, CHENGANNUR, ALAPPUZHA 689508

എക്സിക്യൂട്ടീവ് ഡയറക്ടർ കേരല്ര സാമൂഹ്യ സുരക്ഷ മിഷൻ തിരുവനന്തപുരം

സർ,

വിഷയം:- സ്നേഹപൂർവ്വം പദ്ധതി 2018-2019 അർഹരായ Upload ചെയ്ത വിദ്യാർത്ഥികളുടെ ലിസ്റ്റ് അയക്കുന്നത് - സംബന്ധിച്ച്

സൂചന:- സ.ഉ.(എംഎസ്) നമ്പർ 83/14