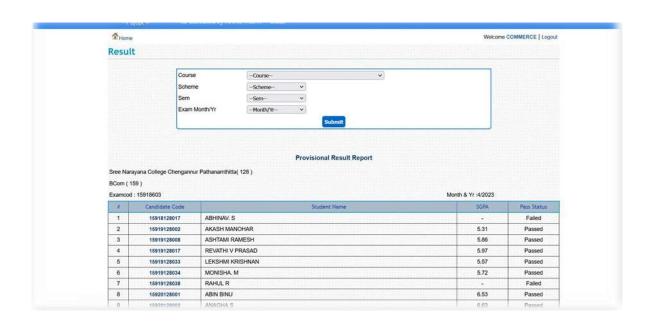

B.SC MATHS     | Not Selected |  |  |  |  |
| 16                                                  | 010059091716                                             | YAMIYA PREETHA<br>BABU  | 2018                | Female      | B.A ECONOMICS  | Not Selected |  |  |  |  |

# **WHATSAPP GROUPS**





### **TELEGRAM GROUPS**





#### LIBRARY SOFTWARE -GRANDHA 2.50





#### ONLINE GRIEVANCE REDRESSAL SYSTEM





# **QUESTION BANK AT COLLEGE WEBSITE**





# SCREEN SHOTS OF USER INTERFACES OF EXAMINATION: 2022-2023

- ONLINE EXAMINATION REGISTRATION
- ONLINE HALL TICKET
- ONLINE QUESTION PAPER PORTAL
- ONLINE CA MARK ENTRY
- ONLINE RESULT



#### **ONLINE EXAMINATION REGISTRATION**





# **ONLINE HALL TICKET**



# ONLINE QUESTION PAPER PORTAL



#### ONLINE CA MARK ENTRY



## **ONLINE RESULTS**