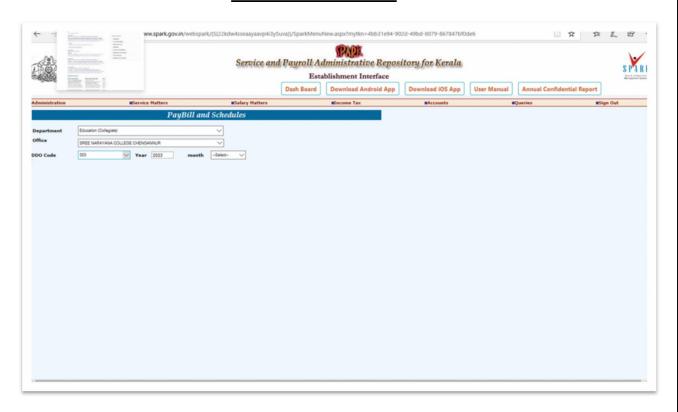

ob: 9447075311 Email: sherinsank@gmail.com

Website: www.sncchengannur.ac.in

Email: sncchengannur@gmail.com

Ph: 0479-2962728;

#### **DVV Clarifications 6.2.2**

Provide Screen shots of user interfaces of Administration, Finance and Accounts, Student Admission and Support & Examination for 2022-23

**Response**: Screen shots of user interfaces of Administration, Finance and Accounts, Student Admission and Support & Examination for 2022-23 are enclosed herewith.





# SCREEN SHOTS OF USER INTERFACES OF ADMINISTRATION 2022-2023

- SPARK SOFTWARE
- EXAMINATIONS
- ONLINE ADMISSION PORTAL
- ONLINE COMMUNICATION-WHATSAPP
- OFFICE WITH INTERNET FACILITY
- ADMINISTRATIVE INFORMATIONS IN COLLEGE WEBSITE
- LIBRARY SOFTWARE GRANDHA 2.50
- INFLIBNET
- ERP SOFTWARE
- MEDISEP



#### SPARK SOFTWARE





#### **EXAMINATIONS**







# **ONLINE ADMISSION PORTAL**





# ONLINE COMMUNICATION -WHATSAPP





#### OFFICE WITH INTERNET FACILITY

Sub: Proof of Internet service at SN College Chengannur Ref: mail dated 24.12.22

CERTIFICATE

It is certified that the connections provided for the purpose of internet usage at S N College Chengannur is as follows.

| FTTH number  | Service & Plan                                               | Service specification                                                                                                                            | Date of commencement                                                                                                                                                                    |  |
|--------------|---------