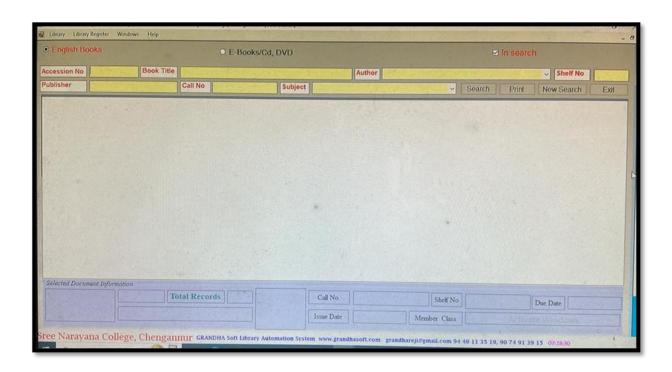

|  |
|              | 0479-2962724<br>0479-2962725<br>0479-2962727<br>0479-2962728 | 0479-2962724 FTTH 1000 G8 CUL  0479-2962725 FTTH 1000 G8 CUL  0479-2962727 FTTH 1000 G8 CUL  0479-2962728 Fiber Value  0479-2962729 FTTH 1000 G8 | 0479-2962724 FTTH 1000 GB 50 Mbps  0479-2962725 FTTH 1000 GB 50 Mbps  CUL  0479-2962727 FTTH 1000 GB 50 Mbps  CUL  0479-2962728 Fiber Value 100 Mbps  0479-2962729 FTTH 1000 GB 50 Mbps |  |

This certificate is issued for submitting to NAAC for the second cycle accreditation purpose.

Thanking You.

Yours Sincerely

P TIES .

DICHEQUE NUMBERDARE: Fourteen Thousand Four Hundred Sixty-



## ADMINISTRATIVE INFORMATIONS IN COLLEGE WEBSITE







# <u>LIBRARY SOFTWARE – GRANDHA 2.50</u>





#### *INFLIBNET*



#### **ERP SOFTWARE**



#### **MEDISEP**





# SCREEN SHOTS OF USER INTERFACES OF FINANCE AND ACCOUNTS: 2022-2023

- GAIN PF
- E-GRANTZ
- PFMS
- SPARK SOFTWARE
- BIMS
- E-TREASURY



# **GAIN PF**





## **E-GRANTZ**



### <u>PFMS</u>







# SPARK SOFTWARE







### **BIMS**



# **E-TREASURY**





# SCREEN SHOTS OF USER INTERFACES OF STUDENT ADMISSION AND SUPPORT: 2022-2023

- UNIVERSITY ADMISSION PORTAL
- GOOGLE CLASSROOMS AND YOUTUBE CHANNEL
- WHATSAPP & TELEGRAM GROUPS
- LIBRARY SOFTWARE -GRANDHA 2.50
- SCHOLARSHIP PORTAL
- ONLINE GRIEVANCE REDRESSAL SYSTEM
- QUESTION BANK AT COLLEGE WEBSITE



# **UNIVERSITY ADMISSION PORTAL**



# GOOGLE CLASSROOMS AND YOU TUBE CHANNEL









# **SCHOLARSHIP PORTAL**

காயல்:- 119242 கிடிகள் 31-10-2018 SREE NARAYANA COL