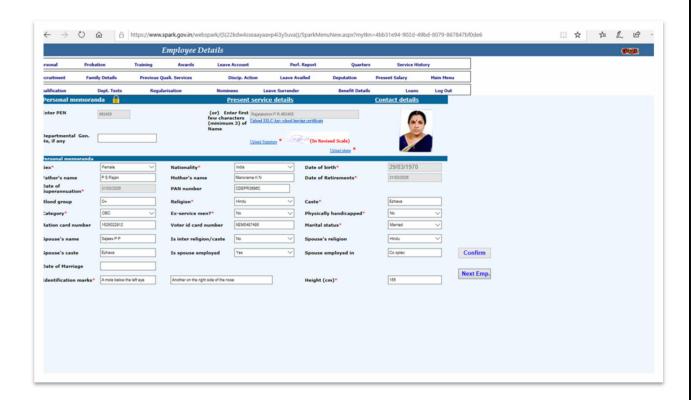

: 9447075311 Email: sherinsank@gmail.com

Website: www.sncchengannur.ac.in

Email: sncchengannur@gmail.com

Ph: 0479-2962728;

#### **DVV Clarifications 6.2.2**

Provide Screen shots of user interfaces of Administration, Finance and Accounts, Student Admission and Support & Examination for 2022-23

**Response**: Screen shots of user interfaces of Administration, Finance and Accounts, Student Admission and Support & Examination for 2022-23 are enclosed herewith.





# SCREEN SHOTS OF USER INTERFACES OF ADMINISTRATION 2022-2023

- SPARK SOFTWARE
- EXAMINATIONS
- ONLINE ADMISSION PORTAL
- ONLINE COMMUNICATION-WHATSAPP
- OFFICE WITH INTERNET FACILITY
- ADMINISTRATIVE INFORMATIONS IN COLLEGE WEBSITE
- LIBRARY SOFTWARE GRANDHA 2.50
- INFLIBNET
- ERP SOFTWARE
- MEDISEP



#### SPARK SOFTWARE





#### **EXAMINATIONS**







# **ONLINE ADMISSION PORTAL**





# ONLINE COMMUNICATION -WHATSAPP





#### OFFICE WITH INTERNET FACILITY

Sub: Proof of Internet service at SN College Chengannur Ref: mail dated 24.12.22

CERTIFICATE

It is certified that the connections provided for the purpose of internet usage at S N College Chengannur is as follows.

| FTTH number  | Service & Plan                                               | Service specification                                                                                                                            | Date of commencement                                                                                                                                                                    |  |
|--------------|-----------