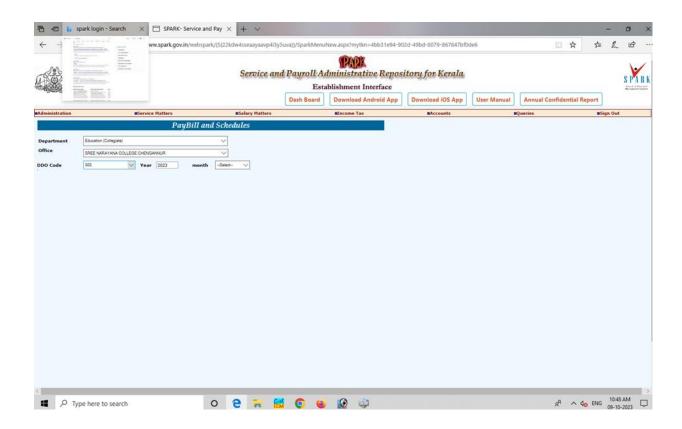

-2962729 FTTH 1000 G8 | 0479-2962724 FTTH 1000 GB 50 Mbps  0479-2962725 FTTH 1000 GB 50 Mbps  CUL  0479-2962727 FTTH 1000 GB 50 Mbps  CUL  0479-2962728 Fiber Value 100 Mbps  0479-2962729 FTTH 1000 GB 50 Mbps |  |

This certificate is issued for submitting to NAAC for the second cycle accreditation purpose.

Thanking You.

Yours Sincerely

P TIES .

DICHEQUE NUMBERDARE: Fourteen Thousand Four Hundred Sixty-



## ADMINISTRATIVE INFORMATIONS IN COLLEGE WEBSITE







# <u>LIBRARY SOFTWARE – GRANDHA 2.50</u>





#### *INFLIBNET*



#### **ERP SOFTWARE**



#### **MEDISEP**





# SCREEN SHOTS OF USER INTERFACES OF FINANCE AND ACCOUNTS: 2022-2023

- GAIN PF
- E-GRANTZ
- PFMS
- SPARK SOFTWARE
- BIMS
- E-TREASURY



# **GAIN PF**





## **E-GRANTZ**



### <u>PFMS</u>







# SPARK SOFTWARE







### **BIMS**



# **E-TREASURY**





# SCREEN SHOTS OF USER INTERFACES OF STUDENT ADMISSION AND SUPPORT: 2022-2023

- UNIVERSITY ADMISSION PORTAL
- GOOGLE CLASSROOMS AND YOUTUBE CHANNEL
- WHATSAPP & TELEGRAM GROUPS
- LIBRARY SOFTWARE -GRANDHA 2.50
- SCHOLARSHIP PORTAL
- ONLINE GRIEVANCE REDRESSAL SYSTEM
- QUESTION BANK AT COLLEGE WEBSITE



# **UNIVERSITY ADMISSION PORTAL**



# GOOGLE CLASSROOMS AND YOU TUBE CHANNEL









# **SCHOLARSHIP PORTAL**

காயல்:- 119242 கிடிகள் 31-10-2018 SREE NARAYANA COLLEGECHENGANNUR Alappuzha SREE NARAYANA COLLEGE, CHENGANNUR, ALAPPUZHA 689508

എക്സിക്യൂട്ടീവ് ഡയറക്ടർ കേരല്ര സാമൂഹ്യ സുരക്ഷ മിഷൻ തിരുവനന്തപുരം

സർ,

വിഷയം:- സ്നേഹപൂർവ്വം പദ്ധതി 2018-2019 അർഹരായ Upload ചെയ്ത വിദ്യാർത്ഥികളുടെ ലിസ്റ്റ് അയക്കുന്നത് - സംബന്ധിച്ച്

സൂചന:- സ.ഉ.(എംഎസ്) നമ്പർ 8