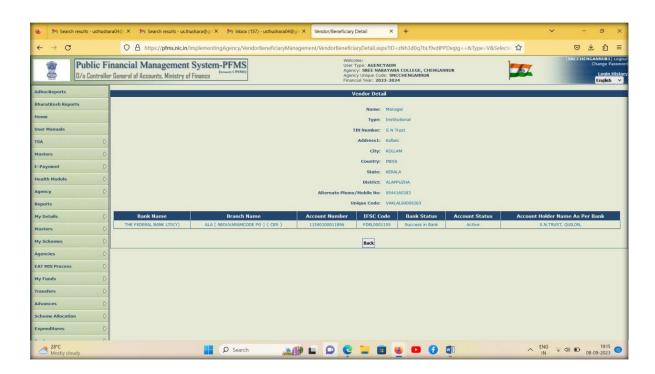

28 Fiber Value  0479-2962729 FTTH 1000 G8 | 0479-2962724 FTTH 1000 GB 50 Mbps  0479-2962725 FTTH 1000 GB 50 Mbps  CUL  0479-2962727 FTTH 1000 GB 50 Mbps  CUL  0479-2962728 Fiber Value 100 Mbps  0479-2962729 FTTH 1000 GB 50 Mbps |  |

This certificate is issued for submitting to NAAC for the second cycle accreditation purpose.

Thanking You.

Yours Sincerely

P TIES .

DICHEQUE NUMBERDARE: Fourteen Thousand Four Hundred Sixty-



## ADMINISTRATIVE INFORMATIONS IN COLLEGE WEBSITE







# <u>LIBRARY SOFTWARE – GRANDHA 2.50</u>





#### *INFLIBNET*



#### **ERP SOFTWARE**



#### **MEDISEP**





# SCREEN SHOTS OF USER INTERFACES OF FINANCE AND ACCOUNTS: 2022-2023

- GAIN PF
- E-GRANTZ
- PFMS
- SPARK SOFTWARE
- BIMS
- E-TREASURY



# **GAIN PF**





## **E-GRANTZ**



### <u>PFMS</u>







# SPARK SOFTWARE







### **BIMS**



# **E-TREASURY**





# SCREEN SHOTS OF USER INTERFACES OF STUDENT ADMISSION AND SUPPORT: 2022-2023

- UNIVERSITY ADMISSION PORTAL
- GOOGLE CLASSROOMS AND YOUTUBE CHANNEL
- WHATSAPP & TELEGRAM GROUPS
- LIBRARY SOFTWARE -GRANDHA 2.50
- SCHOLARSHIP PORTAL
- ONLINE GRIEVANCE REDRESSAL SYSTEM
- QUESTION BANK AT COLLEGE WEBSITE



# **UNIVERSITY ADMISSION PORTAL**



# GOOGLE CLASSROOMS AND YOU TUBE CHANNEL









# **SCHOLARSHIP PORTAL**

காயல்:- 119242 கிடிகள் 31-10-2018 SREE NARAYANA COLLEGECHENGANNUR Alappuzha SREE NARAYANA COLLEGE, CHENGANNUR, ALAPPUZHA 689508

എക്സിക്യൂട്ടീവ് ഡയറക്ടർ കേരല്ര സാമൂഹ്യ സുരക്ഷ മിഷൻ തിരുവനന്തപുരം

സർ,

വിഷയം:- സ്നേഹപൂർവ്വം പദ്ധതി 2018-2019 അർഹരായ Upload ചെയ്ത വിദ്യാർത്ഥികളുടെ ലിസ്റ്റ് അയക്കുന്നത് - സംബന്ധിച്ച്

സൂചന:-