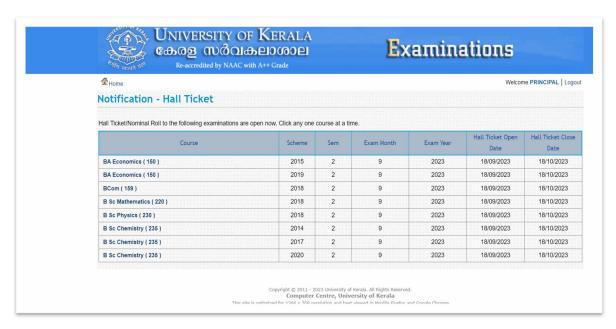

ank@gmail.com

Website: www.sncchengannur.ac.in

Email: sncchengannur@gmail.com

Ph: 0479-2962728;

#### **DVV Clarifications 6.2.2**

Provide Screen shots of user interfaces of Administration, Finance and Accounts, Student Admission and Support & Examination for 2022-23

**Response**: Screen shots of user interfaces of Administration, Finance and Accounts, Student Admission and Support & Examination for 2022-23 are enclosed herewith.





# SCREEN SHOTS OF USER INTERFACES OF ADMINISTRATION 2022-2023

- SPARK SOFTWARE
- EXAMINATIONS
- ONLINE ADMISSION PORTAL
- ONLINE COMMUNICATION-WHATSAPP
- OFFICE WITH INTERNET FACILITY
- ADMINISTRATIVE INFORMATIONS IN COLLEGE WEBSITE
- LIBRARY SOFTWARE GRANDHA 2.50
- INFLIBNET
- ERP SOFTWARE
- MEDISEP



#### SPARK SOFTWARE





#### **EXAMINATIONS**







# **ONLINE ADMISSION PORTAL**





# ONLINE COMMUNICATION -WHATSAPP





#### OFFICE WITH INTERNET FACILITY

Sub: Proof of Internet service at SN College Chengannur Ref: mail dated 24.12.22

CERTIFICATE

It is certified that the connections provided for the purpose of internet usage at S N College Chengannur is as follows.

| FTTH number  | Service & Plan                                               | Service specification                                                                                                                            | Date of commencement                                                                                                                                                                    |  |
|--------------|--------------------------------------