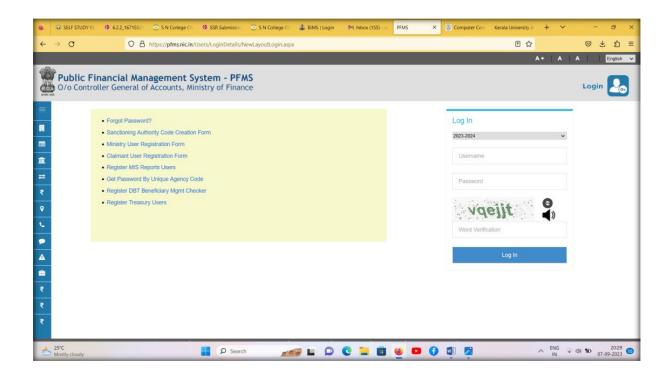

962728 Fiber Value  0479-2962729 FTTH 1000 G8 | 0479-2962724 FTTH 1000 GB 50 Mbps  0479-2962725 FTTH 1000 GB 50 Mbps  CUL  0479-2962727 FTTH 1000 GB 50 Mbps  CUL  0479-2962728 Fiber Value 100 Mbps  0479-2962729 FTTH 1000 GB 50 Mbps |  |

This certificate is issued for submitting to NAAC for the second cycle accreditation purpose.

Thanking You.

Yours Sincerely

P TIES .

DICHEQUE NUMBERDARE: Fourteen Thousand Four Hundred Sixty-



## ADMINISTRATIVE INFORMATIONS IN COLLEGE WEBSITE







# <u>LIBRARY SOFTWARE – GRANDHA 2.50</u>





#### *INFLIBNET*



#### **ERP SOFTWARE**



#### **MEDISEP**





# SCREEN SHOTS OF USER INTERFACES OF FINANCE AND ACCOUNTS: 2022-2023

- GAIN PF
- E-GRANTZ
- PFMS
- SPARK SOFTWARE
- BIMS
- E-TREASURY



# **GAIN PF**





## **E-GRANTZ**



### <u>PFMS</u>







# SPARK SOFTWARE







### **BIMS**



# **E-TREASURY**





# SCREEN SHOTS OF USER INTERFACES OF STUDENT ADMISSION AND SUPPORT: 2022-2023

- UNIVERSITY ADMISSION PORTAL
- GOOGLE CLASSROOMS AND YOUTUBE CHANNEL
- WHATSAPP & TELEGRAM GROUPS
- LIBRARY SOFTWARE -GRANDHA 2.50
- SCHOLARSHIP PORTAL
- ONLINE GRIEVANCE REDRESSAL SYSTEM
- QUESTION BANK AT COLLEGE WEBSITE



# **UNIVERSITY ADMISSION PORTAL**



# GOOGLE CLASSROOMS AND YOU TUBE CHANNEL









# **SCHOLARSHIP PORTAL**

காயல்:- 119242 கிடிகள் 31-10-2018 SREE NARAYANA COLLEGECHENGANNUR Alappuzha SREE NARAYANA COLLEGE, CHENGANNUR, ALAPPUZHA 689508

എക്സിക്യൂട്ടീവ് ഡയറക്ടർ കേരല്ര സാമൂഹ്യ സുരക്ഷ മിഷൻ തിരുവനന്തപുരം

സർ,

വിഷയം:- സ്നേഹപൂർവ്വം പദ്ധതി 2018-2019 അർഹരായ Upload ചെയ്ത വിദ്യാർത്ഥികളുടെ ലിസ്റ്റ് അയക്കുന്നത് - സംബന്ധിച്ച്

സൂ