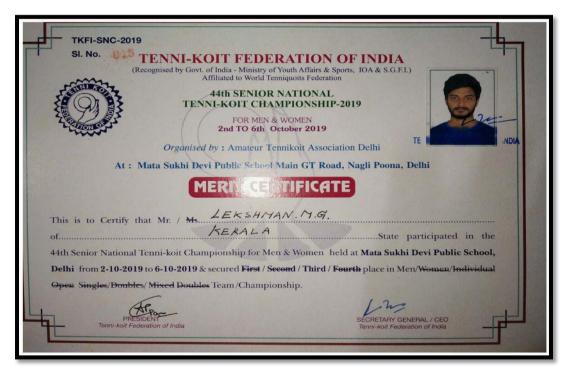

| 2020-2021 | Kerala University<br>Inter collegiate<br>Athletic Meet<br>(Discus Throw)<br>Men championship<br>- Bronze | Individual | University | SPORTS | ASWIN S       |
|-----------|----------------------------------------------------------------------------------------------------------|------------|------------|--------|---------------|
|           |                                                                                                          | 2          | 019-2020   |        |               |
| 2019-2020 | 44th Senior<br>national tenni-kot<br>men team<br>championship -<br>third place                           | Team       | NATIONAL   | SPORTS | LEKSHMAN M G  |
| 2019-2020 | All india Inter<br>University Fencing<br>women<br>championship -<br>Participation                        | Team       | NATIONAL   | SPORTS | RAJALEKSHMI R |
| 2019-2020 | Kerala University<br>Inter collegiate<br>Fencing<br>(Sabre)Women<br>championship -<br>First Place        | Individual | University | SPORTS | RAJALEKSHMI R |
| 2019-2020 | Kerala University<br>Inter collegiate<br>Fencing<br>(Foil)Women<br>championship -<br>Third Place         | Team       | University | SPORTS | ARYA G        |
| 2019-2020 | Kerala University<br>Inter collegiate<br>Fencing<br>(Foil)Women<br>championship -<br>Third Place         | Team       | University | SPORTS | LEKSHMI J     |
| 2019-2020 | Kerala University<br>Inter collegiate<br>Fencing (Epee)<br>Men championship<br>- Third Place             | Team       | University | SPORTS | VIVID V DAS   |