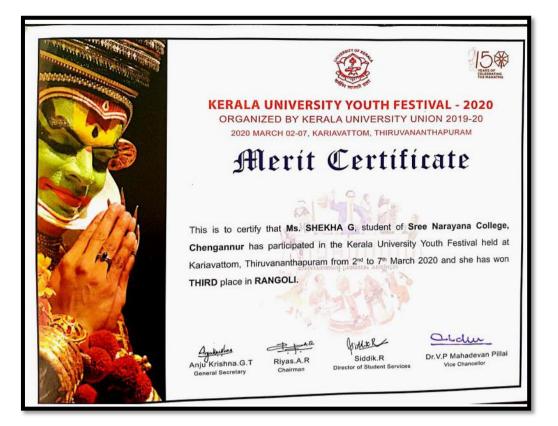

| 2019-2020 | Kerala University<br>Inter collegiate<br>Fencing (Epee)<br>Men championship<br>- Third Place | Team       | University | SPORTS   | АВНІЈІТН А   |
|-----------|----------------------------------------------------------------------------------------------|------------|------------|----------|--------------|
| 2019-2020 | Kerala University<br>Inter collegiate<br>Fencing (Epee)<br>Men championship<br>- Third Place | Team       | University | SPORTS   | KESU K SHAJI |
| 2019-2020 | Competition                                                                                  | Individual | State      | CULTURAL | MANEESH A    |
| 2019-2020 | Kerala University<br>Youth Festival<br>Elocution in Hindi<br>Competion - First<br>Place      | Individual | University | CULTURAL | MANEESH A    |
| 2019-2020 | Kerala University<br>Youth Festival<br>Rangoli<br>Competion - Third<br>Place                 | Individual | University | CULTURAL | SEKHA G      |
|           |                                                                                              | 2          | 018-2019   |          |              |
| 2018-2019 | Kerala University<br>Inter collegiate<br>judo championship<br>- Bronze                       | Individual | University | SPORTS   | LEKSHMI J    |