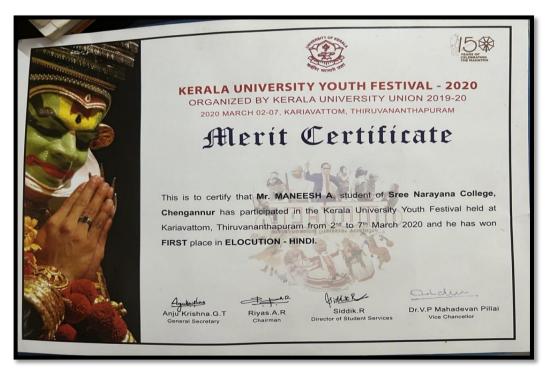

| 2019-2020 | Kerala University<br>Inter collegiate<br>Fencing (Epee)<br>Men championship<br>- Third Place | Team       | University | SPORTS   | АВНІЈІТН А   |
|-----------|----------------------------------------------------------------------------------------------|------------|------------|----------|--------------|
| 2019-2020 | Kerala University<br>Inter collegiate<br>Fencing (Epee)<br>Men championship<br>- Third Place | Team       | University | SPORTS   | KESU K SHAJI |
| 2019-2020 | Competition                                                                                  | Individual | State      | CULTURAL | MANEESH A    |
| 2019-2020 | Kerala University<br>Youth Festival<br>Elocution in Hindi<br>Competion - First<br>Place      | Individual | University | CULTURAL | MANEESH A    |
| 2019-2020 | Kerala University<br>Youth Festival<br>Rangoli<br>Competion - Third<br>Place                 | Individual | University | CULTURAL | SEKHA G      |
|           |                                                                                              | 2          | 018-2019   |          |              |
| 2018-2019 | Kerala University<br>Inter collegiate<br>judo championship<br>- Bronze                       | Individual | University | SPORTS   | LEKSHMI J    |