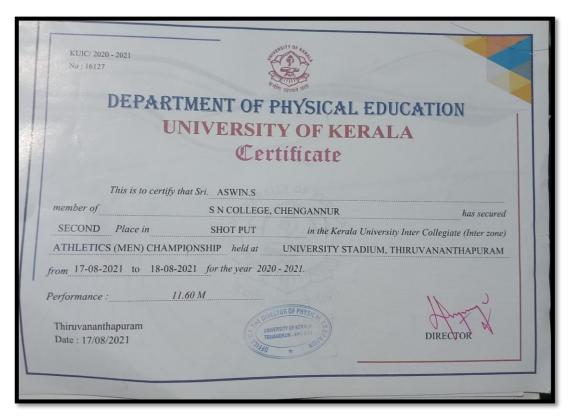

uram Date: 25/08/2021 | UNIVERSITY OF KERALA E TRIVANDIRUM - 695 013                                           | DIRECTOR                                                 |

Aswin S

4. Kerala University Intercollegiate Fencing (Epee)Men Team Championship



Aswin S

KUIC/ 2020 - 2021 No : 17741



# DEPARTMENT OF PHYSICAL EDUCATION UNIVERSITY OF KERALA Certificate

This is to certify that Sri. VIVID V DAS

was a member of the S N COLLEGE, CHENGANNUR

team which secured THIRD Place in the Kerala University Inter Collegiate INTER-ZONE

FENCING (MEN) EPEE - TEAM CHAMPIONSHIP held at DPE

from 13-04-2021 to 14-04-2021 for the year 2020 - 2021.

Thiruvananthapuram
Date: 18/10/2021



DIRECTOR

#### Vivid V Das



<u>Aswin S</u>

# 5. Kerala University Intercollegiate Athletic Men Championship



Aswin S

# 5.3.1 COPIES OF CERTIFICATES AWARDED FOR STUDENTS IN SPORTS AND CULTURAL ACTIVITIES AT UNIVERSITY/STATE/NATIONAL / INTERNATIONAL LEVEL FOR THE YEAR 2019-20

1. Kerala University Intercollegiate Fencing (Sabre)Women championship

| KUIC/ 2019 - 2020<br>No : 15706     | The state of the s |                         |
|-------------------------------------|------------------------------------------------------------------------------------------------------------------------------------------------------------------------------------------------------------------------------------------------------------------------------------------------------------------------------------------------------------------------------------------------------------------------------------------------