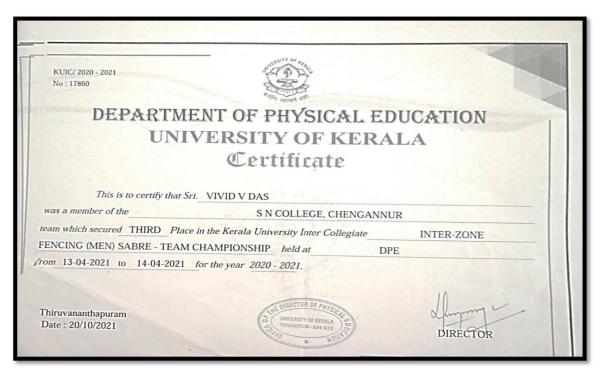

Aswin S

4. Kerala University Intercollegiate Fencing (Epee)Men Team Championship

Aswin S

KUIC/ 2020 - 2021 No : 17741

# DEPARTMENT OF PHYSICAL EDUCATION UNIVERSITY OF KERALA Certificate

This is to certify that Sri. VIVID V DAS

was a member of the S N COLLEGE, CHENGANNUR

team which secured THIRD Place in the Kerala University Inter Collegiate INTER-ZONE

FENCING (MEN) EPEE - TEAM CHAMPIONSHIP held at DPE

from 13-04-2021 to 14-04-2021 for the year 2020 - 2021.

Thiruvananthapuram
Date: 18/10/2021

DIRECTOR