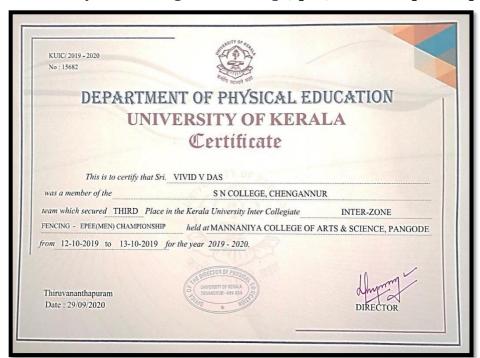

#### Vivid V Das

4. Kerala University Inter collegiate Fencing (Epee)Men Team

Sivalal S

5. Kerala University Inter collegiate Fencing (Sabre) Women Team championship

Jesna J

6. Kerala University Intercollegiate Wrestling Greco Roman (97 Kg)

# DEPARTMENT OF PHYSICAL EDUCATION UNIVERSITY OF KERALA Certificate

This is to certify that Sri. VIVID V DAS

was a member of the S N COLLEGE, CHENGANNUR

team which secured THIRD Place in the Kerala University Inter Collegiate INTER-ZONE

FENCING (MEN) EPEE - TEAM CHAMPIONSHIP held at DPE

from 13-04-2021 to 14-04-2021 for the year 2020 - 2021.

Thiruvananthapuram
Date: 18/10/2021

DIRECTOR

#### Vivid V Das

<u>Aswin S</u>