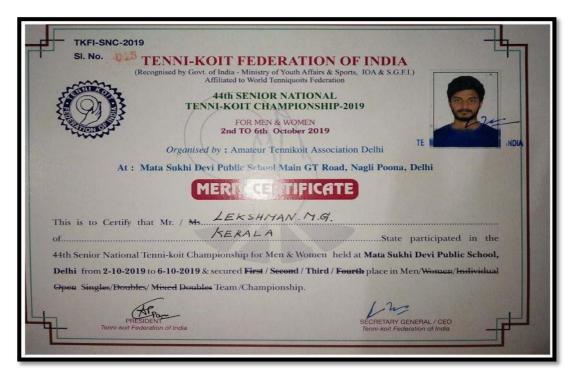

|                                                                                      |

# Maneesh A

### 6. 44th Senior national tenni-kot men team championship



Lekshman M G

#### 7. Kerala University Youth Festival Rangoli Competion



Shekha G

# 8. Kerala University Youth Festival Elocution in Hindi Competion



Maneesh A

# 5.3.1 COPIES OF CERTIFICATES AWARDED FOR STUDENTS IN SPORTS AND CULTURAL ACTIVITIES AT UNIVERSITY/STATE/NATIONAL / INTERNATIONAL LEVEL FOR THE YEAR 2018-19

| DEPARTMENT OF PHYSICAL EDUCATION UNIVERSITY OF KERALA Certificate                                                                                                           |  |
|-----------------------------------------------------------------------------------------------------------------------------------------------------------------------------|--|
| This is to certify that Kum. LEKSHMI . J  has represented S N COLLEGE, CHENGANNUR and secured