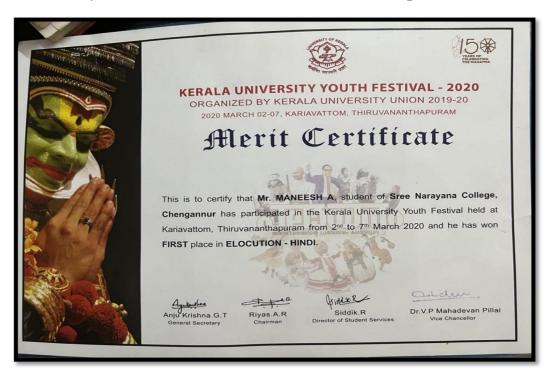

|                                                                                      |

# Maneesh A

### 6. 44th Senior national tenni-kot men team championship



Lekshman M G

#### 7. Kerala University Youth Festival Rangoli Competion



Shekha G

# 8. Kerala University Youth Festival Elocution in Hindi Competion



Maneesh A

# 5.3.1 COPIES OF CERTIFICATES AWARDED FOR STUDENTS IN SPORTS AND CULTURAL ACTIVITIES AT UNIVERSITY/STATE/NATIONAL / INTERNATIONAL LEVEL FOR THE YEAR 2018-19

| DEPARTMENT OF PHYSICAL EDUCATION UNIVERSITY OF KERALA Certificate                                                                                                           |  |
|-----------------------------------------------------------------------------------------------------------------------------------------------------------------------------|--|
| This is to certify that Kum. LEKSHMI . J  has represented S N COLLEGE, CHENGANNUR and secured                                                                               |  |
| THIRD Place in the 52KG Weight Category in the Kerala University Inter Collegiate (Inter