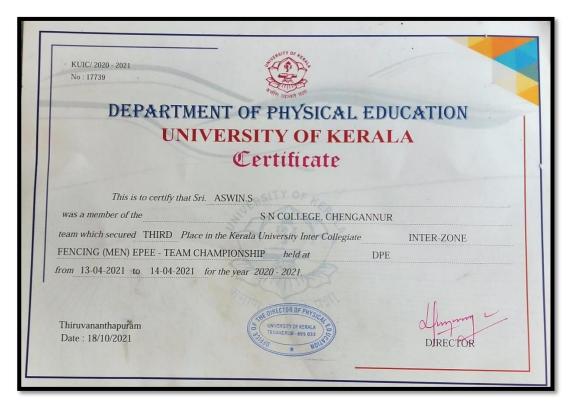

# DEPARTMENT OF PHYSICAL EDUCATION UNIVERSITY OF KERALA Certificate

This is to certify that Sri. VIVID V DAS

was a member of the S N COLLEGE, CHENGANNUR

team which secured THIRD Place in the Kerala University Inter Collegiate INTER-ZONE

FENCING (MEN) EPEE - TEAM CHAMPIONSHIP held at DPE

from 13-04-2021 to 14-04-2021 for the year 2020 - 2021.

Thiruvananthapuram
Date: 18/10/2021

DIRECTOR

#### Vivid V Das

<u>Aswin S</u>