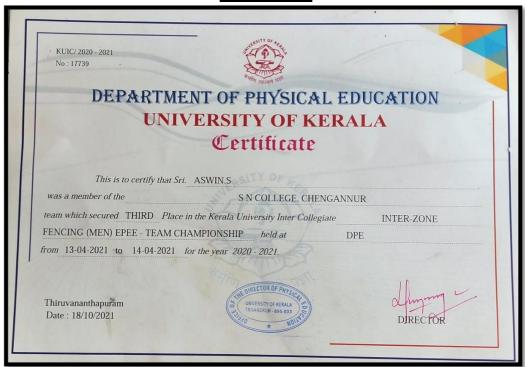

# DEPARTMENT OF PHYSICAL EDUCATION UNIVERSITY OF KERALA Certificate

This is to certify that Sri. VIVID V DAS

was a member of the S N COLLEGE, CHENGANNUR

team which secured THIRD Place in the Kerala University Inter Collegiate INTER-ZONE

FENCING (MEN) EPEE - TEAM CHAMPIONSHIP held at DPE

from 13-04-2021 to 14-04-2021 for the year 2020 - 2021.

Thiruvananthapuram
Date: 18/10/2021

DIRECTOR

#### Vivid V Das

<u>Aswin S</u>