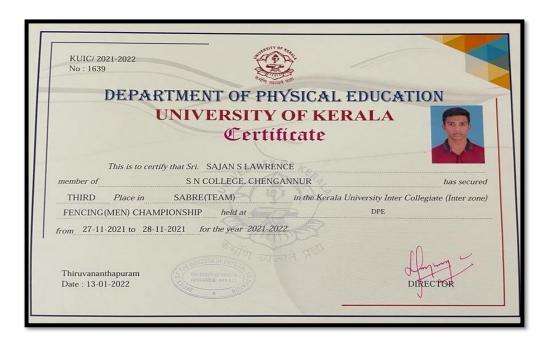

<u>Raju G</u>
2. Kerala UniversityInter collegiateFencing (Sabre) Men Championship

Vivid V Das

Sajan Lawrence

3. Kerala University Inter collegiate Fencing (Foil) Men Team championship

Vivid V Das

### Sajan Lawrence

Akash Manohar

#### Vivid V Das

4. Kerala University Inter collegiate Fencing (Epee)Men Team

Sivalal S

5. Kerala University Inter collegiate Fencing (Sabre) Women Team championship

Jesna J

6. Kerala University Intercollegiate Wrestling Greco Roman (97 Kg)