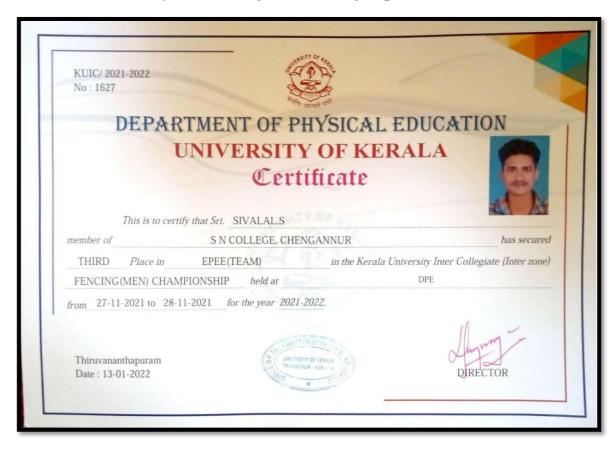

#### Vivid V Das

4. Kerala University Inter collegiate Fencing (Epee)Men Team

Sivalal S

5. Kerala University Inter collegiate Fencing (Sabre) Women Team championship

Jesna J

6. Kerala University Intercollegiate Wrestling Greco Roman (97 Kg)