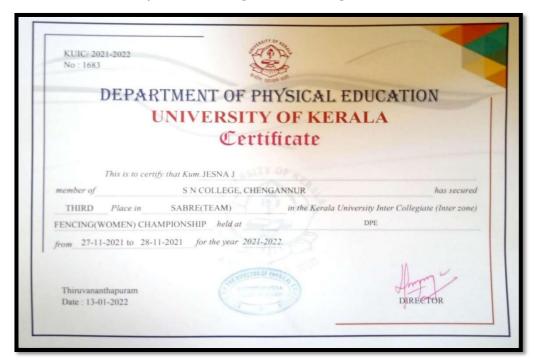

#### Vivid V Das

4. Kerala University Inter collegiate Fencing (Epee)Men Team

Sivalal S

5. Kerala University Inter collegiate Fencing (Sabre) Women Team championship

Jesna J

6. Kerala University Intercollegiate Wrestling Greco Roman (97 Kg)