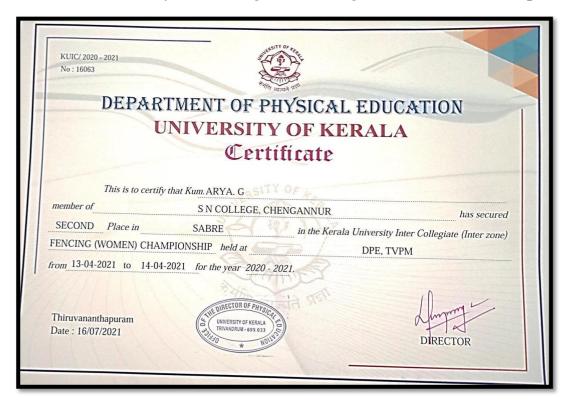

# 5.3.1 COPIES OF CERTIFICATES AWARDED FOR STUDENTS IN SPORTS AND CULTURAL ACTIVITIES AT UNIVERSITY/STATE/NATIONAL / INTERNATIONAL LEVEL FOR THE YEAR 2020-21

1. Kerala University Intercollegiate Fencing (Sabre) Women championship

Arva G

2. Kerala University Intercollegiate Fencing (Sabre)Men Team championship

Vivid V Das

3. Kerala University Intercollegiate Wrestling Greco Roman (87 Kg)

Men championship

| KUIC/ 2020 - 2021<br>No : 16430     |                                                                                        |                                                          |
|-------------------------------------|----------------------------------------------------------------------------------------|----------------------------------------------------------|
| DEDAG                               | TMENT OF PHYSICAL E                                                                    | DUCATION                                                 |
| DEPAR                               | UNIVERSITY OF KER                                                                      | ALA                                                      |
|                                     | Certificate                                                                            |                                                          |
|                                     | Ctttutus                                                                               |                                                          |
| This is to cer                      | tify that Sri. ASWIN.S                                                                 | and secured                                              |
|                                     | CNICOLLEGE CHENCANNIR                                                                  |                                                          |
|                                     | n the 87KG Weight Category in the Kerala University  EN) CHAMPIONSHIPEID at UNIVERSITY | niversity Inter Collegiate (Inter zone) Y CAMPUS,PALAYAM |
| from 15-04-2021 to 16               | -04-2021 for the year 2020 - 2021.                                                     |                                                          |
|                                     | DIRECTOR OF PHYSIC                                                                     | Danny -                                                  |
| Thiruvananthapuram Date: 25/08/2021 | UNIVERSITY OF KERALA E TRIVANDIRUM - 695 013                                           | DIRECTOR                                                 |