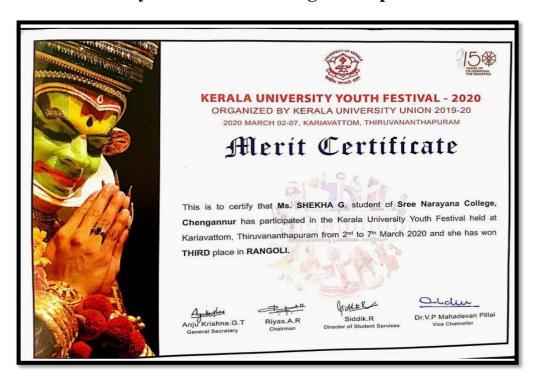

|                                                                                      |

# Maneesh A

### 6. 44th Senior national tenni-kot men team championship



Lekshman M G

#### 7. Kerala University Youth Festival Rangoli Competion



Shekha G

# 8. Kerala University Youth Festival Elocution in Hindi Competion



Maneesh A

# 5.3.1 COPIES OF CERTIFICATES AWARDED FOR STUDENTS IN SPORTS AND CULTURAL ACTIVITIES AT UNIVERSITY/STATE/NATIONAL / INTERNATIONAL LEVEL FOR THE YEAR 2018-19

| DEPARTMENT OF PHYSICAL EDUCATION UNIVERSITY OF KERALA Certificate                                                                                                           |  |
|-----------------------------------------------------------------------------------------------------------------------------------------------------------------------------|--|
| This is to certify that Kum. LEKSHMI . J  has represented S N COLLEGE, CHENGANNUR and secured                                                                               |  |
| THIRD Pla