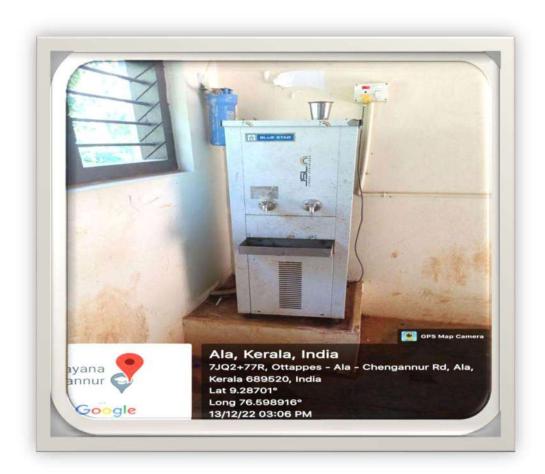

**B.Sc. Physics Lab** 



**Computer Lab** 





**ROOM NO:**— **A2-3** 



ROOM NO:- D3



ROOM NO:- E O2



ROOM NO:- D5





PRINCIPAL SREE NARAYANA COLLEGE CHENGANNUR





**Outdoor playground-Football, Cricket, Athletics** 



**Volleyball Court** 



**Badminton Court** 



**Shot-put ground** 



**Gymnasium** 



**Yoga Centre** 



**Seminar Hall** 





**Department of Commerce** 



**Department of Mathematics and Languages** 



**Department of Economics** 



**Department of Physics** 



**Department of Chemistry** 



**Department of Physical education** 



**Centralized Library** 





**Women's Hostel** 



**COUNSELLING ROOM** 



**INCUBATION CENTRE** 



Ramp access to the library building



**Ladies waiting room** 



**Rainwater Harvesting** 



**Solar panel** 



## **Drinking/Purified water facility**