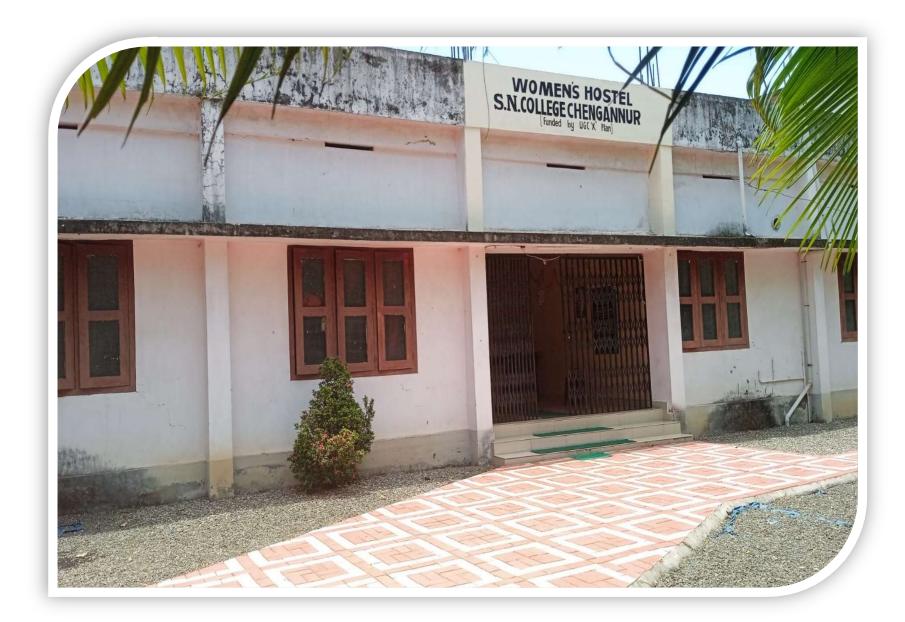

M.Sc. Chemistry Lab - Physical Chemistry



#### **B.Sc. Chemistry Lab**



M.Sc. Physics Lab



**B.Sc.** Physics Lab



**Computer Lab** 

## **3. SMART CLASSROOMS**



ROOM NO:- A2-3



ROOM NO:- D3



ROOM NO:- E O2



ROOM NO:- D5





PRINCIPAL SREE NARAYANA COLLEGE CHENGANNUR

## 4. SPORTS & CULTURAL FACILITIES



**Outdoor playground-Football, Cricket, Athletics** 



Volleyball Court



**Badminton Court** 



Shot-put ground



Gymnasium



Yoga Centre



### **Seminar Hall**

# **5. DEPARTMENS & LIBRARY**



**Department of Commerce** 



**Department of Mathematics and Languages** 



**Department of Economics** 



## **Department of Physics**



**Department of Chemistry** 



### **Department of Physical education**



**Centralized Library** 

# **6. OTHER FACILITIES**



Women's Hostel

### **COUNSELLING ROOM**





**INCUBATION CENTRE** 



Ramp access to the library building



Ladies waiting room



#### **Rainwater Harvesting**



Solar panel



## **Drinking/Purified water facility**