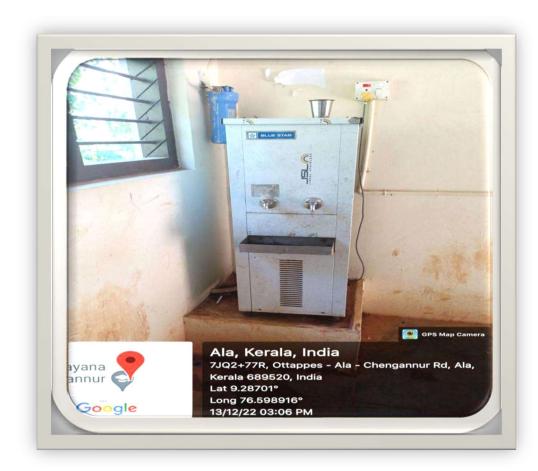

Lab



M.Sc. Chemistry Lab - Physical Chemistry



**B.Sc. Chemistry Lab** 



M.Sc. Physics Lab



**B.Sc. Physics Lab** 



**Computer Lab** 





**ROOM NO:**— **A2-3** 



ROOM NO:- D3



ROOM NO:- E O2



ROOM NO:- D5





PRINCIPAL SREE NARAYANA COLLEGE CHENGANNUR





**Outdoor playground-Football, Cricket, Athletics** 



**Volleyball Court** 



**Badminton Court** 



**Shot-put ground** 



**Gymnasium** 



**Yoga Centre** 



**Seminar Hall** 





**Department of Commerce** 



**Department of Mathematics and Languages** 



**Department of Economics** 



**Department of Physics** 



**Department of Chemistry** 



**Department of Physical education** 



**Centralized Library** 





**Ladies Rest room** 



**Women's Hostel** 



**Rainwater Harvesting** 



Solar panel



## **Drinking/Purified water facility**