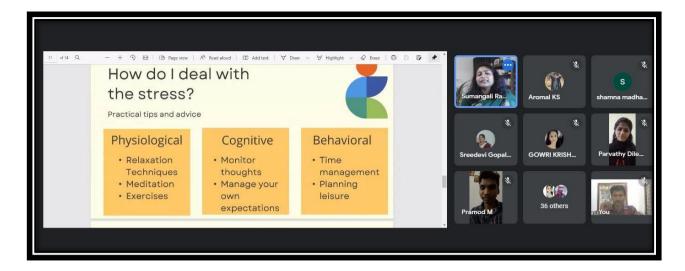

An online session was organized by the Department of Economics for providing psychological support for the wellbeing of the students who were pursuing online classes. Ms. Sumangali Radhakrishnan Assistant Professor, Jesus and Mary College, University of Delhi was the key speaker and she addressed the various issues which are pertaining to the student community in general and provided solutions for the same. Issues relating to stress and solutions to overcome the same have been discussed.

## Online session on psychological support

Students were given certain live experiments to illustrate the concepts. A total of 63 students participated in the online session. HoD Smt Sreedevi Gopalakrishnan welcomed the guest and participants to the session and Dr Shamna T C expressed the vote of thanks.