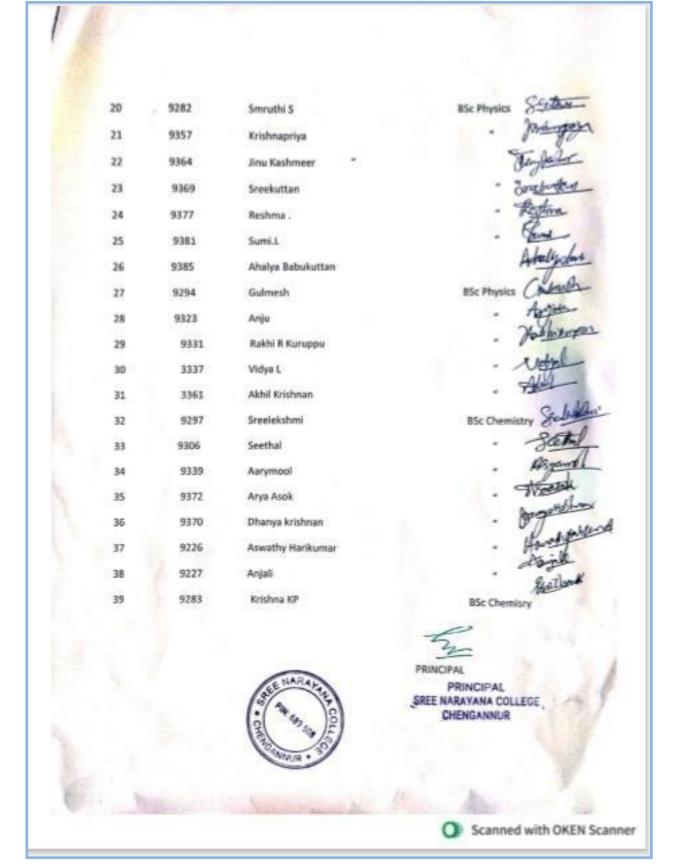

## List of enrolled students

| SI No | Name             | Class           |          |
|-------|------------------|-----------------|----------|
| 1     | Anju B           | BSc Physics     | Ania     |
| 2     | Anseena A        | BSc Physics     | Anslene  |
| 3     | Dayal Udayan     | BSc Physics     | Dayal    |
| 4     | Sanjeev Sathyan  | BSc Physics     | Sanite   |
| 5     | Shiji Johnson    | BSc Physics     | Ship-    |
| 6     | Thomas Kuriakose | BSc Physics     | Thomas   |
| 7     | Tini Chandran    | BSc Physics     | Tine     |
| 8     | Amrutha S        | BSc Physics     | Amenth   |
| 9     | Anju Uthaman     | BSc Physics     | Aniu     |
| 10    | Swathy Santhosh  | BSc Physics     | Swalling |
| 11    | Amjith S         | BSc Chemistry   | Doniello |
| 12    | Anagha Jyothi    | BSc Chemistry   | Anayhe   |
| 13    | Sabari Shaji     | BSc Chemistry   | about    |
| 14    | Akhila I         | BSc Chemistry   | Aktaller |
| 15    | Arya S           | BSc Chemistry   | AResa    |
| 16    | Adarsh S         | BSc Mathematics | Agya     |
| 17    | Athul.K.A        | BSc Mathematics | Athul    |