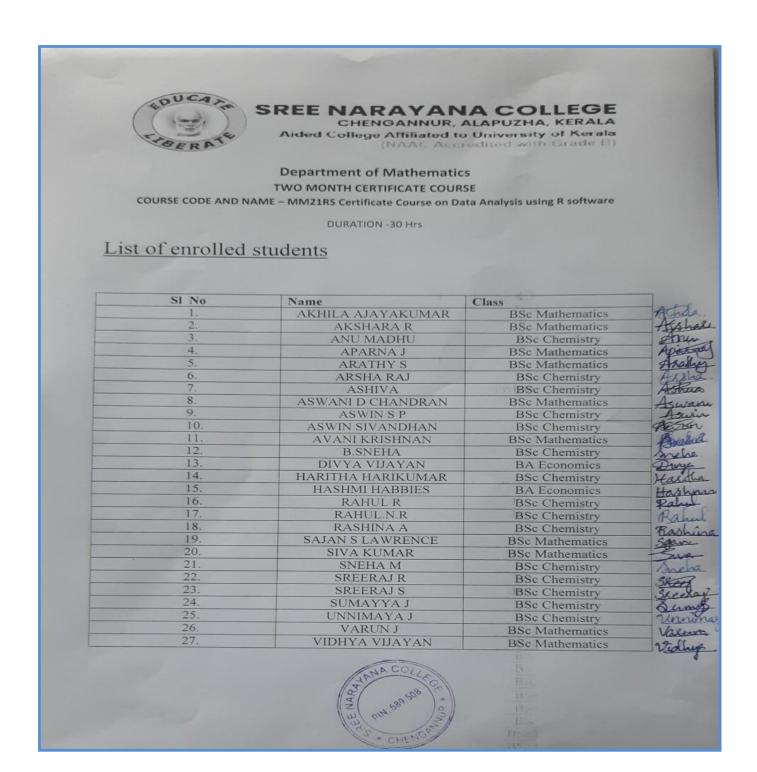

### **Department of Mathematics**

## SREE NARAYANA COLLEGE CHENGANNUR, ALAPUZHA, KERALA

Aided College Affiliated to University of Kerala (NAAL Accredited with Grade B)

**Department of Mathematics** TWO MONTH CERTIFICATE COURSE COURSE CODE AND NAME - MM22VM VEDIC MATHEMATICS

**DURATION -30 Hrs** 

## List of enrolled students

| SI No | Name             | Class           |          |
|-------|------------------|-----------------|----------|
| 1     | Anju B           | BSc Physics     | Ania     |
| 2     | Anseena A        | BSc Physics     | Anslene  |
| 3     | Dayal Udayan     | BSc Physics     | Dayal    |
| 4     | Sanjeev Sathyan  | BSc Physics     | Sanite   |
| 5     | Shiji Johnson    | BSc Physics     | Ship-    |
| 6     | Thomas Kuriakose | BSc Physics     | Thomas   |
| 7     | Tini Chandran    | BSc Physics     | Tine     |
| 8     | Amrutha S        | BSc Physics     | Amenth   |
| 9     | Anju Uthaman     | BSc Physics     | Aniu     |
| 10    | Swathy Santhosh  | BSc Physics     | Swalling |
| 11    | Amjith S         | BSc Chemistry   | Doniello |
| 12    | Anagha Jyothi    | BSc Chemistry   | Anayhe   |
| 13    | Sabari Shaji     | BSc Chemistry   | about    |
| 14    | Akhila I         | BSc Chemistry   | Aktaller |
| 15    | Arya S           | BSc Chemistry   | AResa    |
| 16    | Adarsh S         | BSc Mathematics | Agya     |
| 17    | Athul.K.A        | BSc Mathematics | Athul    |