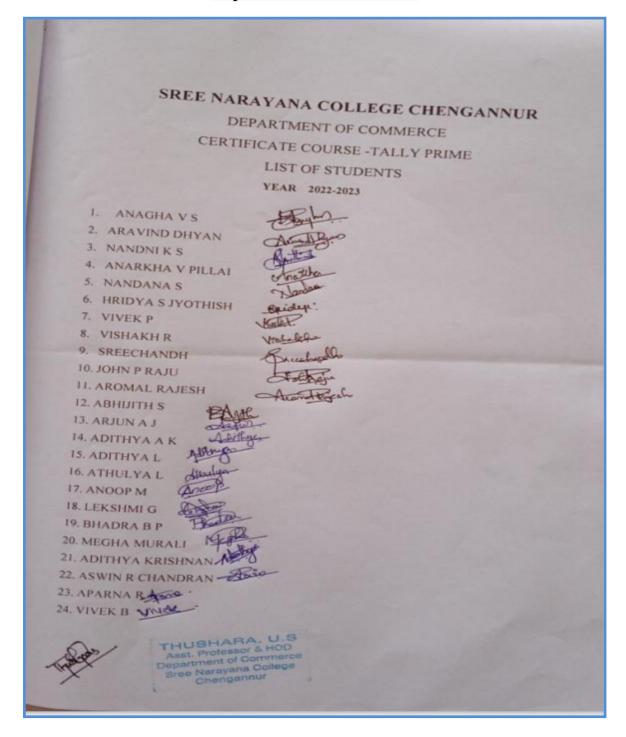

## **Department of Commerce**

CHENGANNUR, ALAPUZHA, KERALA

Aided College Affiliated to University of Kerala (NAAC Accredited with Grade B)