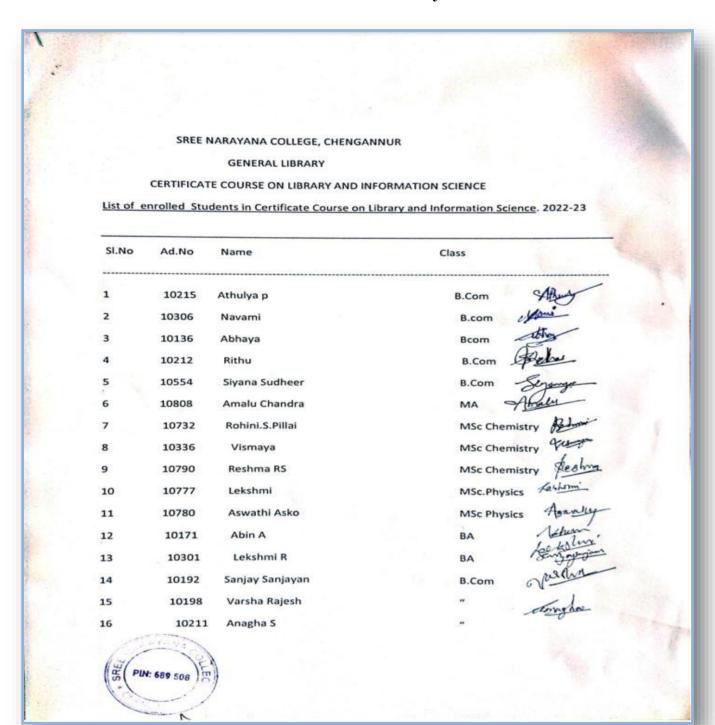

, Marsh   |
| 17    | VISHNU S          | 15020128065           |
| 18    | VISHNU C          | 15020128066 alisture  |
| 19    | VISHNU JAYAKUMAR  | 15020128067 Vishuu    |
| 20    | ADITHYA N         | 15021128001           |
| 21    | ARJUN B           | 15021128002 Page      |
| 22    | ATHULYA R         | 15021128003 Allegalys |
| 23    | GANGA Y           | 15021128004           |
| 24    | GANGA GOWRIR      | 15021128005 (Cidenal) |
| 25    | SONU S MANU       | 15021128006           |

Course Coordinator

Medine Dr Mahima S Head of the Department

Disegos Sreedevi Gopalakrishnan Principal

Dr Shereen K PRINCIPAL SREE NARAYANA COLLEGE CHENGANNUR



CHENGANNUR, ALAPUZHA, KERALA

Aided College Affiliated to University of Kerala (NAAC Accredited with Grade B)

## **General Library**



|    |       |                    | /