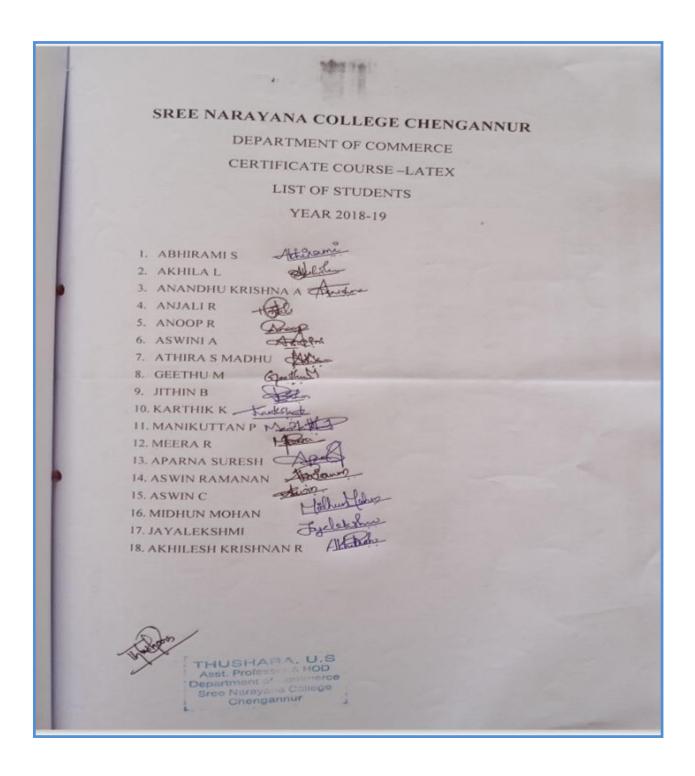

## **Department of Commerce**

CHENGANNUR, ALAPUZHA, KERALA

Aided College Affiliated to University of Kerala (NAAC Accredited with Grade B)