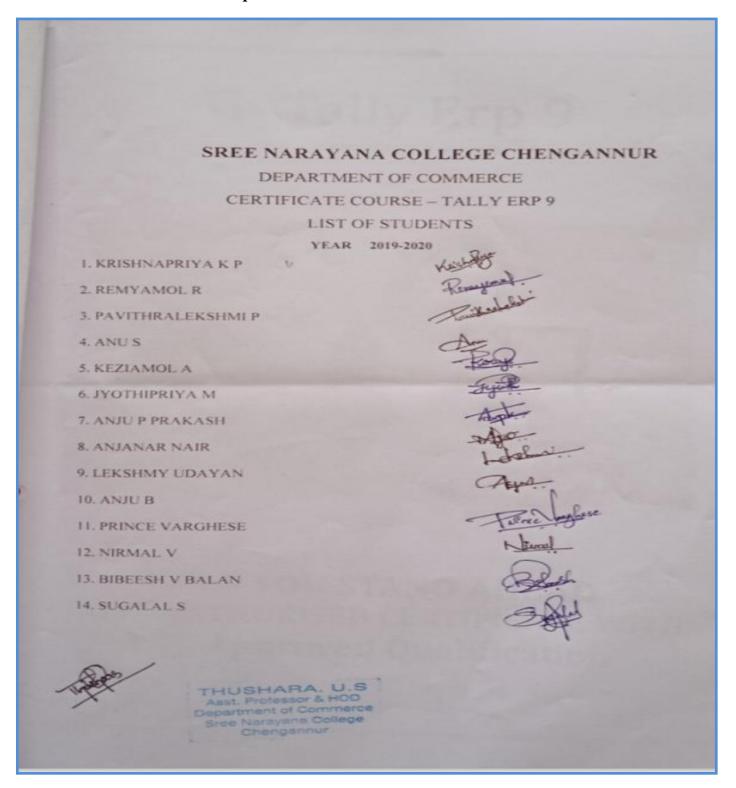

| 63518128009 | MSc Chemistry | Korsh M            |
| 58  | Midhila P           | 63518128010 | MSc Chemistry | Midhler<br>Midhler |



Chemistry
Chemistry

| 59 | Reshma Pushkaran  | 63518128011 | MSc Chemistry | Kohn-      |
|----|-------------------|-------------|---------------|------------|
| 60 | Revathy Krishnan  | 63518128012 | MSc Chemistry | Revalus &  |
| 61 | Revathy Venugopal | 63518128013 | MSc Chemistry | Roaps      |
| 62 | Sneha Haridas     | 63518128014 | MSc Chemistry | Srepa Hode |
| 63 | Vishnupriya M B   | 63518128015 | MSc Chemistry | Vidanish   |



SREE NARAYANA COLLEGE CHENGANNUR

> 113 N Chemistry 114 N Chemistry



CHENGANNUR, ALAPUZHA, KERALA

Aided College Affiliated to University of Kerala (NAAC Accredited with Grade B)

#### **Department of Commerce**



Established in 1981

# Sree Narayana College Chengannur, Kerala - 689508

Managed by the Sree Narayana Trusts, Kollam Affilliated to the University of Kerala Accredited by NAAC with B Grade

Tel: 0479 2962728

e-mail:sncchengannur@gmail.com Website:www.sncollegechengannur.org



Dr. Shereen.K

Principal in charge Mob: +91 9447075311 e-mail:sherinsank@gmail.com

| Date: |
|-------|
|       |

# 2018-2019

## **Supporting Documents for 1.2.2**

List of students



CHENGANNUR, ALAPUZHA, KERALA

Aided College Affiliated to University of Kerala (NAAC Accredited with Grade B)

#### **Department of Physical Education**

#### SREE NARAYANA COLLEGE CHENGANNUR DEPARTMENT OF PHYSICAL EDUCATION CERTIFICATE COURSE ON "HEALTH AND LIFE STYLE MANAGEMENT " (2018-19) List of Students Enrolled in Certifica