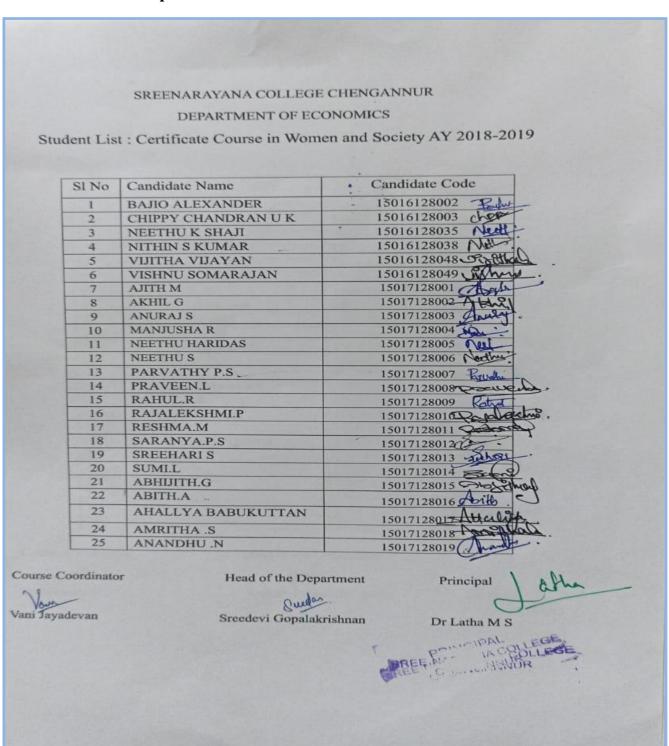

### **Department of Mathematics**

| 28. | KARUN.B          | BA Economics | Kao |
|-----|------------------|--------------|-----|
| 29. | MIDHYA.J         | BA Economics | ~   |
| 30. | RESHMA.S         | BA Economics | Re  |
| 31. | SHAHANASHAJAHAN  | BA Economics | sh  |
| 32. | SHINU SEBASTIAN  | BA Economics | sh  |
| 33. | VIJAY R KRISHNAN | BA Economics | JA  |
| 34. | VIJAYALEKSHMI.G  | BA Economics | Y   |
| 35. | ADVAITH BODHA.P  | BA Economics | 4   |
| 36. | AJANYA.S         | BA Economics | 生   |
| 37. | AJITH.A          | BA Economics | AJ. |
| 38. | AKASH.S          | BA Economics | 0   |
| 39. | AKHIL.A          | BA Economics | 4   |
| 40. | AKHILA BALAN     | BA Economics | al  |

PRINCIPAL SREE NARAYANA COLLEGE CHENGANNUR

CHENGANNUR, ALAPUZHA, KERALA

Aided College Affiliated to University of Kerala (NAAC Accredited with Grade B)