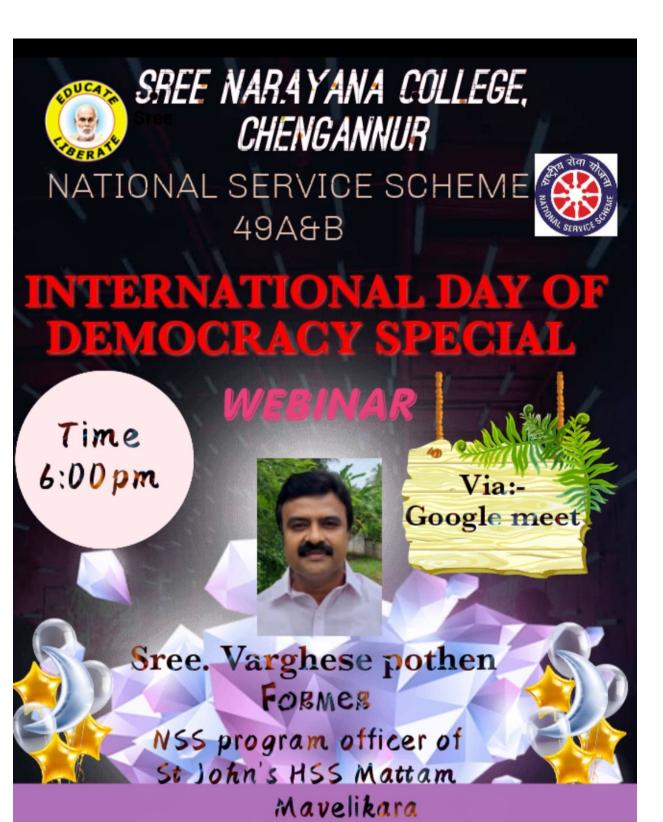

# SREE NARAYANA COLLEGE, CHENGANNUR

# **NATIONAL SERVICE SCHEME 49A&B**

## **WORLD DEMOCRACY DAY**

International Day of Democracy owes its existence to Universal Declaration on Democracy, which was adopted on Sep 15, 1997 by Inter-Parliamentary Union, which is an international organisation of national parliaments.

NSS unit well conducted meeting about The Democracy day. There will be a guest also Sri. Varghese Pothen former NSS programme officer of st. Johns HSS mattam, mavelikkara.and also the presence of the programme officers Smt. Bindhu teacher Dr Nishad sir and alsovolunteers also attended the metting. It isvery beutiful speech of sri. Varghese pothan sir. He speaks about the characteristics of Democrasy